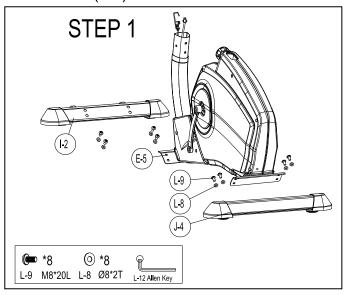

- 1. Attach the Front Stabilizer (I-2) to the Main Frame (E-5) using two M8xP1.25x20L Allen bolt (L-9) and Flat washers (L-8).
- 2. Attach the Rear Stabilizer (J-4) to the Main Frame (E-5) using two M8xP1.25x20L Allen bolt (L-9) and Flat washers (L-8).