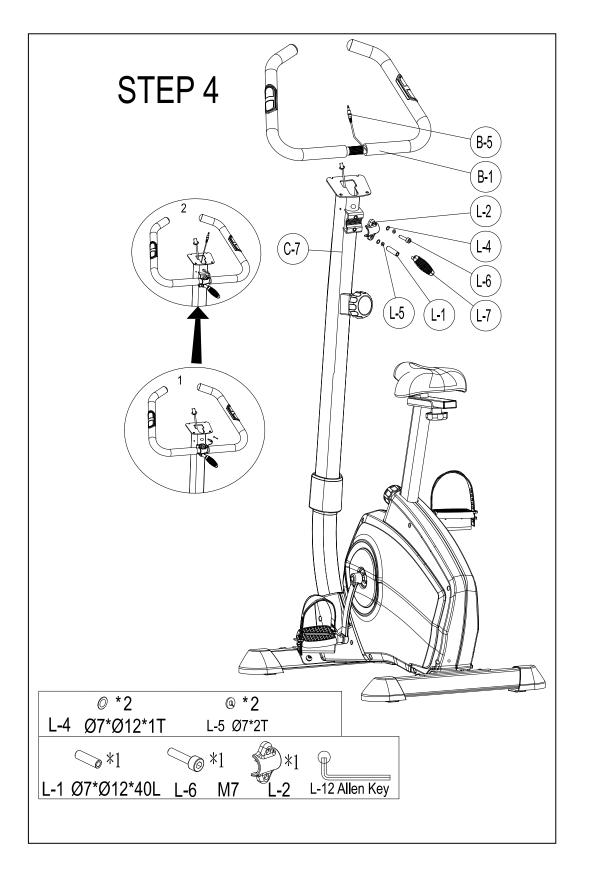

- 1. Pass the hand-pulse wire (B-5) through the hole.
- 2. Attach the handlebar (B-1) to the handlebar post (C-7) using the metal clamp (L-2). Fix firmly with one flat washer (L-4), one Spring washer (L-5) and one Fixing bolt (L-6).
- 3. Tighten all parts together with T-Knob (L-7), spring washer (L-5), flat washer (L-4). Please ensure it is secured very well.