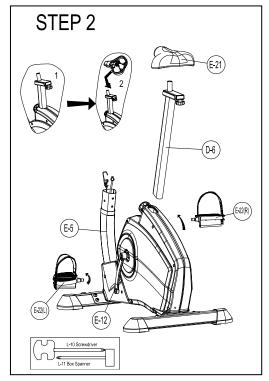

## Step 2

- 1. Assemble the straps onto the pedals as the sketches. Adjust the ideal length of the straps according to your foot size.
- 2. Assemble the two Pedals (E-22L/R) onto the Crank (E-12L/R) with a screw driver.

Remarks: Screw the left pedal's spindle counter-clockwise and the right pedal's spindle clockwise. Use a wrench (or screwdriver) to screw the two spindles completely.

- 3. Assemble the seat (E-21) to the Slider. The Slider can be adjusted in different angles. Tighten the two Nuts under the Seat using a screwdriver. In addition, the Slider can be adjusted in horizontal level by loosening the Knob.
- 4. Insert the seat post (D-6) into the main frame, then choose the desired position and tighten the knob. Be sure the knob (E-10) is always securely fastened.