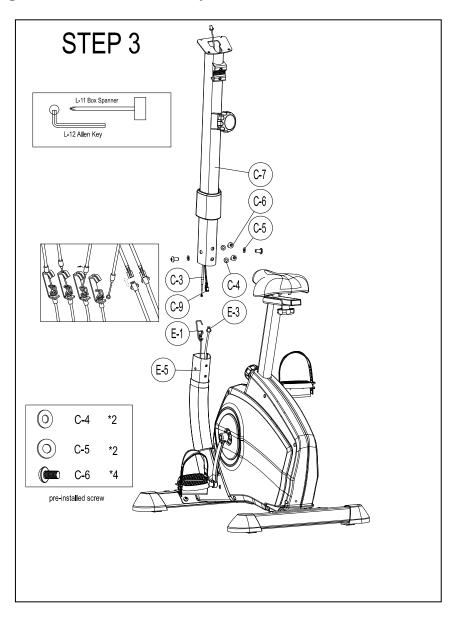

Remarks: When you have chosen a desired position, tighten the Seat Post Knob until you

hear a "click".

- 1. Please remove the M8\*P1.25\*16L Allen bolt (C-6) and semicircle washers (C-4) and flat washers (C-5) from the main frame.
- 2. Pull the upper tension control (C-3) of the handlebar post (C-7) and ensure the tension knob is at the lightest position (minimum position).
- 3. Connect the upper tension control (C-3) and down tension cable (E-1), then connect the upper sensor wire (C-9) and down sensor wire (E-3).
- 4. Slide the Handlebar post (C-7) into the Main frame (E-5) then fix it with four sets of M8\*P1.25\*16L Allen bolt (C-6) and semicircle washers (C-4) and flat washers (C-5).

Remarks: Do not screw one set of the M8\*P1.25\*16L Allen bolt and semicircle washers too firm at one time. It is better to fix the four sets firmly at the same time because it helps you to change angles and to fix more easily.