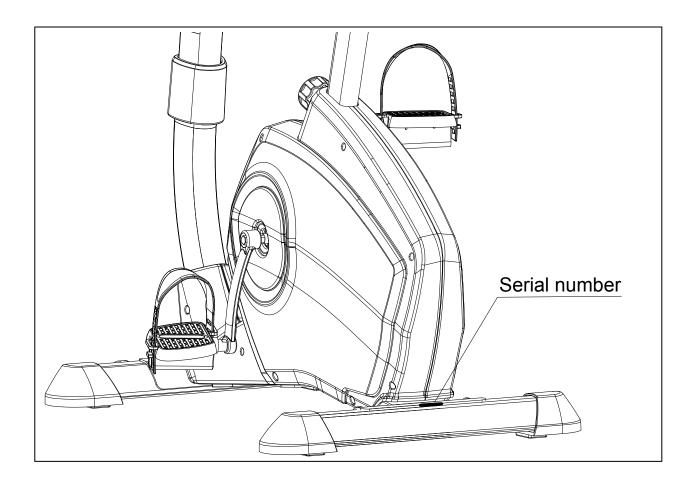

## Casall EB100 Bike 91030

 Important: Please locate your serial number and record in the box below for service support purposes.

| • | Serial | number | here: |
|---|--------|--------|-------|
|   |        |        |       |