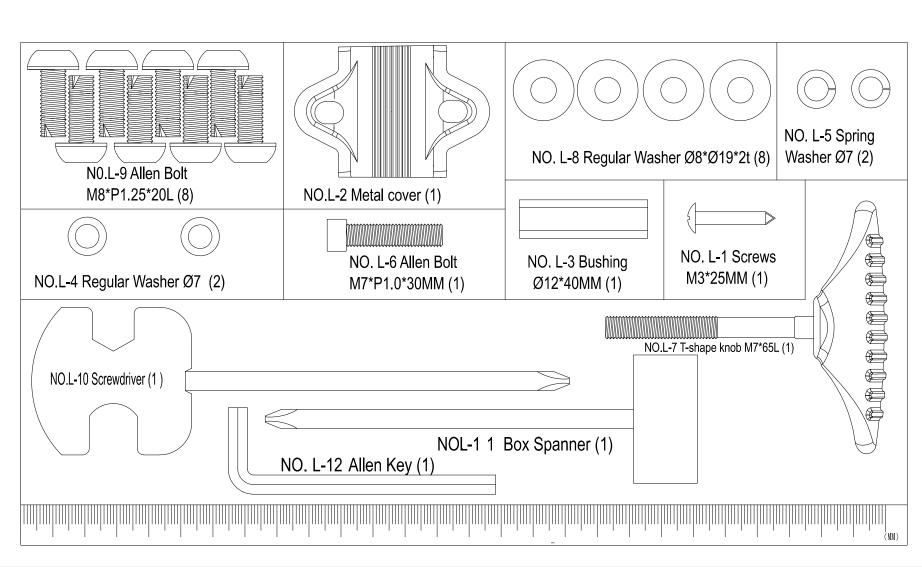

## **PARTS LIST**

| PARTS NO. | DESCRIPTION                 | Q'TY |
|-----------|-----------------------------|------|
| A,A-2     | Console & screw             | 1SET |
| B-1       | Handlebar                   | 1PCS |
| B-2       | Foam Grip                   | 2PCS |
| B-3       | Hand pulse                  | 2PCS |
| B-4       | Cap for handlebar           | 2PCS |
| B-5       | Pulse wire                  | 1PCS |
| B-6       | Screws M4x20L               | 2PCS |
| C-1       | Left cover for hand post    | 1PCS |
| C-2       | Screws M5xP0.8x20L          | 2PCS |
| C-3       | Tension knob w/cable        | 1PCS |
| C-4       | Semicircle washer φ8xφ19x2t | 2PCS |
| C-5       | Flat washers φ8*φ19*2T      | 2PCS |
| C-6       | Allen bolt M8*P1.25*16L     | 4PCS |
| C-7       | Hand post                   | 1PCS |
| C-8       | Right cover for hand post   | 1PCS |
| C-9       | Sensor wire                 | 1PCS |
| D-1       | Seat slider                 | 1PCS |
| D-2       | Bolt for seat slider        | 1PCS |
| D-3       | Cap for seat slider         | 2PCS |
| D-4       | Flat washer φ14.3xφ25x2.0t  | 1PCS |
| D-5       | Knob for seat slider        | 1PCS |
| D-6       | Seat post                   | 1PCS |
| E-1       | Down tension cable          | 1PCS |
| E-2       | Screw M4x10L                | 1PCS |
| E-3       | Sensor box                  | 1PCS |
| E-4       | Sensor holder               | 1PCS |
| E-5       | Main frame                  | 1PCS |
| E-6       | Bearing                     | 2PCS |
| E-7       | Wav washer φ17.5xφ25x0.3t   | 1PCS |
| E-8       | Flat washer φ17.5xφ25x0.3t  | 1PCS |
| E-9       | C-Type φ17                  | 1PCS |
| E-10      | Adjust knob for seat post   | 1PCS |

| E-12         Left crank         1PCS           E-13         Right crank         1PCS           E-14         Nylon screws M8xP1.0x20L         2PCS           E-15         Screws M4x50L         6PCS           E-16         Left chain cover         1PCS           E-17         Screws M5x16         6PCS           E-18         Right chain cover         1PCS           E-19         Front cover (Left)         1PCS           E-19         Front cover (Right)         1PCS           E-20         Front cover (Right)         1PCS           E-21         Seat         1PCS           E-22         Pedal         1SET           E-23         Cover for hand post         1PCS           F-1         Hex. screws M8xP1.25x12Lx5t         3PCS           F-2         Shaft         1PCS           F-3         Pulley wheel         1PCS           F-4         Bushing         1PCS           F-5         Belt         1PCS           F-5         Belt         1PCS           G-1~G4         Magnet system         1SET           H-1~H-12         Flywheel set         1SET           I-1         Left cap for front stabilizer<                                                                                                                                                                                                                                                                                                                                                                                                                                                                                                                                                                                                                                                                                                                                                                                                                                                                                                                                                                                            | E-11     | Plastic bushing                       | 1PCS |
|-------------------------------------------------------------------------------------------------------------------------------------------------------------------------------------------------------------------------------------------------------------------------------------------------------------------------------------------------------------------------------------------------------------------------------------------------------------------------------------------------------------------------------------------------------------------------------------------------------------------------------------------------------------------------------------------------------------------------------------------------------------------------------------------------------------------------------------------------------------------------------------------------------------------------------------------------------------------------------------------------------------------------------------------------------------------------------------------------------------------------------------------------------------------------------------------------------------------------------------------------------------------------------------------------------------------------------------------------------------------------------------------------------------------------------------------------------------------------------------------------------------------------------------------------------------------------------------------------------------------------------------------------------------------------------------------------------------------------------------------------------------------------------------------------------------------------------------------------------------------------------------------------------------------------------------------------------------------------------------------------------------------------------------------------------------------------------------------------------------------------------|----------|---------------------------------------|------|
| E-14         Nylon screws M8xP1.0x20L         2PCS           E-15         Screws M4x50L         6PCS           E-16         Left chain cover         1PCS           E-17         Screws M5x16         6PCS           E-18         Right chain cover         1PCS           E-19         Front cover (Left)         1PCS           E-20         Front cover (Right)         1PCS           E-21         Seat         1PCS           E-21         Seat         1PCS           E-22         Pedal         1SET           E-23         Cover for hand post         1PCS           F-1         Hex. screws M8xP1.25x12Lx5t         3PCS           F-2         Shaft         1PCS           F-3         Pulley wheel         1PCS           F-4         Bushing         1PCS           F-5         Belt         1PCS           G-1~G4         Magnet system         1SET           H-1~H-12         Flywheel set         1SET           I-1         Left cap for front stabilizer         1PCS           I-2         Front stabilizer         1PCS           I-3         Allen bolt M8xP1.25x40L         2PCS           I-5         Nut                                                                                                                                                                                                                                                                                                                                                                                                                                                                                                                                                                                                                                                                                                                                                                                                                                                                                                                                                                                             | E-12     |                                       | 1PCS |
| E-15         Screws M4x50L         6PCS           E-16         Left chain cover         1PCS           E-17         Screws M5x16         6PCS           E-18         Right chain cover         1PCS           E-19         Front cover (Left)         1PCS           E-20         Front cover (Right)         1PCS           E-21         Seat         1PCS           E-21         Seat         1PCS           E-22         Pedal         1SET           E-23         Cover for hand post         1PCS           F-1         Hex. screws M8xP1.25x12Lx5t         3PCS           F-2         Shaft         1PCS           F-2         Shaft         1PCS           F-3         Pulley wheel         1PCS           F-4         Bushing         1PCS           F-5         Belt         1PCS           F-4         Bushing         1PCS           F-5         Belt         1PCS           G-1~G4         Magnet system         1SET           H-1         Left cap for front stabilizer         1PCS           1-2         Front stabilizer         1PCS           1-3         Allen bolt M8xP1.25x40L         2PCS                                                                                                                                                                                                                                                                                                                                                                                                                                                                                                                                                                                                                                                                                                                                                                                                                                                                                                                                                                                                             | E-13     | Right crank                           | 1PCS |
| E-16 Left chain cover E-17 Screws M5x16 E-18 Right chain cover E-18 Pront cover (Left) E-20 Front cover (Left) E-21 Seat E-22 Pedal E-23 Cover for hand post E-2 Shaft F-2 Shaft F-3 Pulley wheel F-4 Bushing F-5 Belt H-1~H-12 Flywheel set I-1 Left cap for front stabilizer I-2 Front stabilizer I-3 Allen bolt M8xP1.25x40L I-5 Right cap for rear stabilizer I-6 Screw 3/16" J-7 Right cap for rear stabilizer I-1 Screw 3Hith cap for rear stabilizer I-1 Screw 3Hith cap for rear stabilizer I-1 Ser Sight cap for rear stabilizer I-1 PCS I-2 Right cap for rear stabilizer I-1 PCS I-2 Front stabilizer I-2 Front stabilizer I-3 Allen bot m8xP1.25x40L I-4 Transport wheel for front stabilizer I-7 Right cap for front stabilizer I-8 Screw 3/16" I-9 Screw 3/16" I-9 PCS I-1 Screw 3/16" I-1 Screw 3/16" I-2 Front stabilizer I-1 PCS I-2 Right cap for rear stabilizer I-1 PCS I-1 Right cap for rear stabilizer I-1 PCS I-1 Right cap for rear stabilizer I-1 PCS I-1 Right cap for rear stabilizer I-1 PCS I-2 Right cap for rear stabilizer I-1 PCS I-1 Right | E-14     | Nylon screws M8xP1.0x20L              | 2PCS |
| E-17         Screws M5x16         6PCS           E-18         Right chain cover         1PCS           E-19         Front cover (Left)         1PCS           E-20         Front cover (Right)         1PCS           E-20         Front cover (Right)         1PCS           E-21         Seat         1PCS           E-22         Pedal         1SET           E-23         Cover for hand post         1PCS           F-1         Hex. screws M8xP1.25x12Lx5t         3PCS           F-1         Hex. screws M8xP1.25x12Lx5t         3PCS           F-2         Shaft         1PCS           F-3         Pulley wheel         1PCS           F-4         Bushing         1PCS           F-5         Belt         1PCS           G-1~G4         Magnet system         1SET           H-1~H-12         Flywheel set         1SET           H-1-1~H-12         Flywheel set         1SET           I-1         Left cap for front stabilizer         1PCS           I-2         Front stabilizer         1PCS           I-3         Allen bolt M8xP1.25x40L         2PCS           I-4         Transport wheel for front stabilizer         2PCS                                                                                                                                                                                                                                                                                                                                                                                                                                                                                                                                                                                                                                                                                                                                                                                                                                                                                                                                                                              | E-15     | Screws M4x50L                         | 6PCS |
| E-18         Right chain cover         1PCS           E-19         Front cover (Left)         1PCS           E-20         Front cover (Right)         1PCS           E-21         Seat         1PCS           E-22         Pedal         1SET           E-23         Cover for hand post         1PCS           F-1         Hex. screws M8xP1.25x12Lx5t         3PCS           F-1         Hex. screws M8xP1.25x12Lx5t         3PCS           F-2         Shaft         1PCS           F-3         Pulley wheel         1PCS           F-4         Bushing         1PCS           F-5         Belt         1PCS           G-1~64         Magnet system         1SET           H-1~H-12         Flywheel set         1SET           H-1         Left cap for front stabilizer         1PCS           I-2         Front stabilizer         1PCS           I-3         Allen bolt M8xP1.25x40L         2PCS           I-4         Transport wheel for front stabilize         2PCS           I-5         Nuts M8         2PCS           I-6         Flat washer φ8xφ16x1t         2PCS           I-7         Right cap for front stabilizer         1PCS                                                                                                                                                                                                                                                                                                                                                                                                                                                                                                                                                                                                                                                                                                                                                                                                                                                                                                                                                                         | E-16     | Left chain cover                      | 1PCS |
| E-19         Front cover (Left)         1PCS           E-20         Front cover (Right)         1PCS           E-21         Seat         1PCS           E-22         Pedal         1SET           E-23         Cover for hand post         1PCS           F-1         Hex. screws M8xP1.25x12Lx5t         3PCS           F-1         Hex. screws M8xP1.25x12Lx5t         3PCS           F-2         Shaft         1PCS           F-3         Pulley wheel         1PCS           F-4         Bushing         1PCS           F-5         Belt         1PCS           G-1~G4         Magnet system         1SET           H-1~H-12         Flywheel set         1SET           I-1         Left cap for front stabilizer         1PCS           I-2         Front stabilizer         1PCS           I-3         Allen bolt M8xP1.25x40L         2PCS           I-4         Transport wheel for front stabilize         2PCS           I-5         Nuts M8         2PCS           I-6         Flat washer φ8xφ16x1t         2PCS           I-7         Right cap for front stabilizer         1PCS           J-1         Screw 3/16"         4PCS <t< td=""><td>E-17</td><td>Screws M5x16</td><td>6PCS</td></t<>                                                                                                                                                                                                                                                                                                                                                                                                                                                                                                                                                                                                                                                                                                                                                                                                                                                                                                                 | E-17     | Screws M5x16                          | 6PCS |
| E-20         Front cover (Right)         1PCS           E-21         Seat         1PCS           E-22         Pedal         1SET           E-23         Cover for hand post         1PCS           F-1         Hex. screws M8xP1.25x12Lx5t         3PCS           F-1         Hex. screws M8xP1.25x12Lx5t         3PCS           F-2         Shaft         1PCS           F-3         Pulley wheel         1PCS           F-4         Bushing         1PCS           F-5         Belt         1PCS           G-1~G4         Magnet system         1SET           H-1-NH-12         Flywheel set         1SET           H-1         Left cap for front stabilizer         1PCS           I-2         Front stabilizer         1PCS           I-3         Allen bolt M8xP1.25x40L         2PCS           I-4         Transport wheel for front stabilize         2PCS           I-5         Nuts M8         2PCS           I-6         Flat washer φ8xφ16x1t         2PCS           I-7         Right cap for front stabilizer         1PCS           J-1         Screw 3/16"         4PCS           J-2         Left cap for rear stabilizer         1PCS </td <td>E-18</td> <td>Right chain cover</td> <td></td>                                                                                                                                                                                                                                                                                                                                                                                                                                                                                                                                                                                                                                                                                                                                                                                                                                                                                                              | E-18     | Right chain cover                     |      |
| E-21       Seat       1PCS         E-22       Pedal       1SET         E-23       Cover for hand post       1PCS         F-1       Hex. screws M8xP1.25x12Lx5t       3PCS         F-2       Shaft       1PCS         F-3       Pulley wheel       1PCS         F-4       Bushing       1PCS         F-5       Belt       1PCS         G-1~G4       Magnet system       1SET         H-1-H-12       Flywheel set       1SET         I-1       Left cap for front stabilizer       1PCS         I-2       Front stabilizer       1PCS         I-3       Allen bolt M8xP1.25x40L       2PCS         I-4       Transport wheel for front stabilize       2PCS         I-5       Nuts M8       2PCS         I-6       Flat washer φ8xφ16x1t       2PCS         I-7       Right cap for front stabilizer       1PCS         J-1       Screw 3/16"       4PCS         J-1       Screw 3/16"       4PCS         J-2       Left cap for rear stabilizer       1PCS         J-3       Pad for rear stabilizer       1PCS         J-4       Rear stabilizer       1PCS         L-1~L-12                                                                                                                                                                                                                                                                                                                                                                                                                                                                                                                                                                                                                                                                                                                                                                                                                                                                                                                                                                                                                                                  |          | ` '                                   |      |
| E-22         Pedal         1SET           E-23         Cover for hand post         1PCS           F-1         Hex. screws M8xP1.25x12Lx5t         3PCS           F-2         Shaft         1PCS           F-2         Shaft         1PCS           F-3         Pulley wheel         1PCS           F-4         Bushing         1PCS           F-5         Belt         1PCS           G-1~G4         Magnet system         1SET           H-1-CS         1SET         1SET           H-1-AH-12         Flywheel set         1SET           I-1         Left cap for front stabilizer         1PCS           I-2         Front stabilizer         1PCS           I-3         Allen bolt M8xP1.25x40L         2PCS           I-3         Allen bolt M8xP1.25x40L         2PCS           I-4         Transport wheel for front stabilize         2PCS           I-5         Nuts M8         2PCS           I-6         Flat washer φ8xφ16x1t         2PCS           I-7         Right cap for front stabilizer         1PCS           J-1         Screw 3/16"         4PCS           J-2         Left cap for rear stabilizer         1PCS                                                                                                                                                                                                                                                                                                                                                                                                                                                                                                                                                                                                                                                                                                                                                                                                                                                                                                                                                                                       |          | ` • ·                                 |      |
| E-23         Cover for hand post         1PCS           F-1         Hex. screws M8xP1.25x12Lx5t         3PCS           F-2         Shaft         1PCS           F-3         Pulley wheel         1PCS           F-4         Bushing         1PCS           F-5         Belt         1PCS           G-1~G4         Magnet system         1SET           H-1~H-12         Flywheel set         1SET           I-1         Left cap for front stabilizer         1PCS           I-2         Front stabilizer         1PCS           I-3         Allen bolt M8xP1.25x40L         2PCS           I-4         Transport wheel for front stabilize         2PCS           I-5         Nuts M8         2PCS           I-6         Flat washer φ8xφ16x1t         2PCS           I-7         Right cap for front stabilizer         1PCS           J-1         Screw 3/16"         4PCS           J-1         Screw 3/16"         4PCS           J-2         Left cap for rear stabilizer         1PCS           J-3         Pad for rear stabilizer         1PCS           J-4         Rear stabilizer         1PCS           J-5         Right cap for rear stabilizer         <                                                                                                                                                                                                                                                                                                                                                                                                                                                                                                                                                                                                                                                                                                                                                                                                                                                                                                                                                      |          |                                       |      |
| F-1         Hex. screws M8xP1.25x12Lx5t         3PCS           F-2         Shaft         1PCS           F-3         Pulley wheel         1PCS           F-4         Bushing         1PCS           F-5         Belt         1PCS           G-1~G4         Magnet system         1SET           H-1~H-12         Flywheel set         1SET           I-1         Left cap for front stabilizer         1PCS           I-2         Front stabilizer         1PCS           I-3         Allen bolt M8xP1.25x40L         2PCS           I-4         Transport wheel for front stabilize         2PCS           I-5         Nuts M8         2PCS           I-6         Flat washer φ8xφ16x1t         2PCS           I-7         Right cap for front stabilizer         1PCS           J-1         Screw 3/16"         4PCS           J-1         Screw 3/16"         4PCS           J-2         Left cap for rear stabilizer         1PCS           J-3         Pad for rear stabilizer         2PCS           J-4         Rear stabilizer         1PCS           J-5         Right cap for rear stabilizer         1PCS           L-1~L-12         Bolts & nuts pack                                                                                                                                                                                                                                                                                                                                                                                                                                                                                                                                                                                                                                                                                                                                                                                                                                                                                                                                                              |          |                                       |      |
| F-2       Shaft       1PCS         F-3       Pulley wheel       1PCS         F-4       Bushing       1PCS         F-5       Belt       1PCS         G-1~G4       Magnet system       1SET         H-1~H-12       Flywheel set       1SET         I-1       Left cap for front stabilizer       1PCS         I-2       Front stabilizer       1PCS         I-3       Allen bolt M8xP1.25x40L       2PCS         I-4       Transport wheel for front stabilize       2PCS         I-5       Nuts M8       2PCS         I-6       Flat washer φ8xφ16x1t       2PCS         I-7       Right cap for front stabilizer       1PCS         I-8       Screw 3/16"       4PCS         J-1       Screw 3/16"       4PCS         J-2       Left cap for rear stabilizer       1PCS         J-3       Pad for rear stabilizer       2PCS         J-4       Rear stabilizer       1PCS         J-5       Right cap for rear stabilizer       1PCS         L-1~L-12       Bolts & nuts pack       1SET                                                                                                                                                                                                                                                                                                                                                                                                                                                                                                                                                                                                                                                                                                                                                                                                                                                                                                                                                                                                                                                                                                                                      | E-23     | Cover for hand post                   | 1PCS |
| F-3       Pulley wheel       1PCS         F-4       Bushing       1PCS         F-5       Belt       1PCS         G-1~G4       Magnet system       1SET         H-1~H-12       Flywheel set       1SET         I-1       Left cap for front stabilizer       1PCS         I-2       Front stabilizer       1PCS         I-3       Allen bolt M8xP1.25x40L       2PCS         I-4       Transport wheel for front stabilize       2PCS         I-5       Nuts M8       2PCS         I-6       Flat washer φ8xφ16x1t       2PCS         I-7       Right cap for front stabilizer       1PCS         J-1       Screw 3/16"       4PCS         J-1       Screw 3/16"       4PCS         J-2       Left cap for rear stabilizer       1PCS         J-3       Pad for rear stabilizer       2PCS         J-4       Rear stabilizer       1PCS         J-5       Right cap for rear stabilizer       1PCS         L-1~L-12       Bolts & nuts pack       1SET                                                                                                                                                                                                                                                                                                                                                                                                                                                                                                                                                                                                                                                                                                                                                                                                                                                                                                                                                                                                                                                                                                                                                                         | F-1      | Hex. screws M8xP1.25x12Lx5t           | 3PCS |
| F-4         Bushing         1PCS           F-5         Belt         1PCS           G-1~G4         Magnet system         1SET           H-1~H-12         Flywheel set         1SET           I-1         Left cap for front stabilizer         1PCS           I-2         Front stabilizer         1PCS           I-3         Allen bolt M8xP1.25x40L         2PCS           I-4         Transport wheel for front stabilize         2PCS           I-5         Nuts M8         2PCS           I-6         Flat washer φ8xφ16x1t         2PCS           I-7         Right cap for front stabilizer         1PCS           I-8         Screw 3/16"         4PCS           J-1         Screw 3/16"         4PCS           J-2         Left cap for rear stabilizer         1PCS           J-3         Pad for rear stabilizer         2PCS           J-4         Rear stabilizer         1PCS           J-5         Right cap for rear stabilizer         1PCS           L-1~L-12         Bolts & nuts pack         1SET                                                                                                                                                                                                                                                                                                                                                                                                                                                                                                                                                                                                                                                                                                                                                                                                                                                                                                                                                                                                                                                                                                         | F-2      | Shaft                                 | 1PCS |
| F-5       Belt       1PCS         G-1~G4       Magnet system       1SET         H-1~H-12       Flywheel set       1SET         I-1       Left cap for front stabilizer       1PCS         I-2       Front stabilizer       1PCS         I-3       Allen bolt M8xP1.25x40L       2PCS         I-4       Transport wheel for front stabilize       2PCS         I-5       Nuts M8       2PCS         I-6       Flat washer φ8xφ16x1t       2PCS         I-7       Right cap for front stabilizer       1PCS         I-8       Screw 3/16"       4PCS         J-1       Screw 3/16"       4PCS         J-2       Left cap for rear stabilizer       1PCS         J-3       Pad for rear stabilizer       2PCS         J-4       Rear stabilizer       1PCS         J-5       Right cap for rear stabilizer       1PCS         L-1~L-12       Bolts & nuts pack       1SET                                                                                                                                                                                                                                                                                                                                                                                                                                                                                                                                                                                                                                                                                                                                                                                                                                                                                                                                                                                                                                                                                                                                                                                                                                                        | F-3      | Pulley wheel                          | 1PCS |
| G-1~G4         Magnet system         1SET           H-1~H-12         Flywheel set         1SET           I-1         Left cap for front stabilizer         1PCS           I-2         Front stabilizer         1PCS           I-3         Allen bolt M8xP1.25x40L         2PCS           I-4         Transport wheel for front stabilize         2PCS           I-5         Nuts M8         2PCS           I-6         Flat washer φ8xφ16x1t         2PCS           I-7         Right cap for front stabilizer         1PCS           I-8         Screw 3/16"         4PCS           J-1         Screw 3/16"         4PCS           J-2         Left cap for rear stabilizer         1PCS           J-3         Pad for rear stabilizer         2PCS           J-4         Rear stabilizer         1PCS           J-5         Right cap for rear stabilizer         1PCS           L-1~L-12         Bolts & nuts pack         1SET                                                                                                                                                                                                                                                                                                                                                                                                                                                                                                                                                                                                                                                                                                                                                                                                                                                                                                                                                                                                                                                                                                                                                                                            | F-4      | Bushing                               | 1PCS |
| H-1~H-12       Flywheel set       1SET         I-1       Left cap for front stabilizer       1PCS         I-2       Front stabilizer       1PCS         I-3       Allen bolt M8xP1.25x40L       2PCS         I-4       Transport wheel for front stabilize       2PCS         I-5       Nuts M8       2PCS         I-6       Flat washer φ8xφ16x1t       2PCS         I-7       Right cap for front stabilizer       1PCS         I-8       Screw 3/16"       4PCS         J-1       Screw 3/16"       4PCS         J-2       Left cap for rear stabilizer       1PCS         J-3       Pad for rear stabilizer       2PCS         J-4       Rear stabilizer       1PCS         J-5       Right cap for rear stabilizer       1PCS         L-1~L-12       Bolts & nuts pack       1SET                                                                                                                                                                                                                                                                                                                                                                                                                                                                                                                                                                                                                                                                                                                                                                                                                                                                                                                                                                                                                                                                                                                                                                                                                                                                                                                                        | F-5      | Belt                                  | 1PCS |
| I-1       Left cap for front stabilizer       1PCS         I-2       Front stabilizer       1PCS         I-3       Allen bolt M8xP1.25x40L       2PCS         I-4       Transport wheel for front stabilize       2PCS         I-5       Nuts M8       2PCS         I-6       Flat washer φ8xφ16x1t       2PCS         I-7       Right cap for front stabilizer       1PCS         I-8       Screw 3/16"       4PCS         J-1       Screw 3/16"       4PCS         J-2       Left cap for rear stabilizer       1PCS         J-3       Pad for rear stabilizer       2PCS         J-4       Rear stabilizer       1PCS         J-5       Right cap for rear stabilizer       1PCS         L-1~L-12       Bolts & nuts pack       1SET                                                                                                                                                                                                                                                                                                                                                                                                                                                                                                                                                                                                                                                                                                                                                                                                                                                                                                                                                                                                                                                                                                                                                                                                                                                                                                                                                                                       | G-1~G4   | Magnet system                         | 1SET |
| I-2       Front stabilizer       1PCS         I-3       Allen bolt M8xP1.25x40L       2PCS         I-4       Transport wheel for front stabilize       2PCS         I-5       Nuts M8       2PCS         I-6       Flat washer φ8xφ16x1t       2PCS         I-7       Right cap for front stabilizer       1PCS         I-8       Screw 3/16"       4PCS         J-1       Screw 3/16"       4PCS         J-2       Left cap for rear stabilizer       1PCS         J-3       Pad for rear stabilizer       2PCS         J-4       Rear stabilizer       1PCS         J-5       Right cap for rear stabilizer       1PCS         L-1~L-12       Bolts & nuts pack       1SET                                                                                                                                                                                                                                                                                                                                                                                                                                                                                                                                                                                                                                                                                                                                                                                                                                                                                                                                                                                                                                                                                                                                                                                                                                                                                                                                                                                                                                                  | H-1~H-12 | Flywheel set                          | 1SET |
| I-3 Allen bolt M8xP1.25x40L 2PCS  I-4 Transport wheel for front stabilize 2PCS  I-5 Nuts M8 2PCS  I-6 Flat washer φ8xφ16x1t 2PCS  I-7 Right cap for front stabilizer 1PCS  I-8 Screw 3/16" 4PCS  J-1 Screw 3/16" 4PCS  J-2 Left cap for rear stabilizer 1PCS  J-3 Pad for rear stabilizer 2PCS  J-4 Rear stabilizer 1PCS  J-5 Right cap for rear stabilizer 1PCS  L-1~L-12 Bolts & nuts pack 1SET                                                                                                                                                                                                                                                                                                                                                                                                                                                                                                                                                                                                                                                                                                                                                                                                                                                                                                                                                                                                                                                                                                                                                                                                                                                                                                                                                                                                                                                                                                                                                                                                                                                                                                                             | I-1      | Left cap for front stabilizer         | 1PCS |
| I-4Transport wheel for front stabilize2PCSI-5Nuts M82PCSI-6Flat washer φ8xφ16x1t2PCSI-7Right cap for front stabilizer1PCSI-8Screw 3/16"4PCSJ-1Screw 3/16"4PCSJ-2Left cap for rear stabilizer1PCSJ-3Pad for rear stabilizer2PCSJ-4Rear stabilizer1PCSJ-5Right cap for rear stabilizer1PCSL-1~L-12Bolts & nuts pack1SET                                                                                                                                                                                                                                                                                                                                                                                                                                                                                                                                                                                                                                                                                                                                                                                                                                                                                                                                                                                                                                                                                                                                                                                                                                                                                                                                                                                                                                                                                                                                                                                                                                                                                                                                                                                                         | I-2      | Front stabilizer                      | 1PCS |
| I-5       Nuts M8       2PCS         I-6       Flat washer φ8xφ16x1t       2PCS         I-7       Right cap for front stabilizer       1PCS         I-8       Screw 3/16"       4PCS         J-1       Screw 3/16"       4PCS         J-2       Left cap for rear stabilizer       1PCS         J-3       Pad for rear stabilizer       2PCS         J-4       Rear stabilizer       1PCS         J-5       Right cap for rear stabilizer       1PCS         L-1~L-12       Bolts & nuts pack       1SET                                                                                                                                                                                                                                                                                                                                                                                                                                                                                                                                                                                                                                                                                                                                                                                                                                                                                                                                                                                                                                                                                                                                                                                                                                                                                                                                                                                                                                                                                                                                                                                                                      | I-3      | Allen bolt M8xP1.25x40L               | 2PCS |
| I-6       Flat washer φ8xφ16x1t       2PCS         I-7       Right cap for front stabilizer       1PCS         I-8       Screw 3/16"       4PCS         J-1       Screw 3/16"       4PCS         J-2       Left cap for rear stabilizer       1PCS         J-3       Pad for rear stabilizer       2PCS         J-4       Rear stabilizer       1PCS         J-5       Right cap for rear stabilizer       1PCS         L-1~L-12       Bolts & nuts pack       1SET                                                                                                                                                                                                                                                                                                                                                                                                                                                                                                                                                                                                                                                                                                                                                                                                                                                                                                                                                                                                                                                                                                                                                                                                                                                                                                                                                                                                                                                                                                                                                                                                                                                           | I-4      | Transport wheel for front stabilize   | 2PCS |
| I-7       Right cap for front stabilizer       1PCS         I-8       Screw 3/16"       4PCS         J-1       Screw 3/16"       4PCS         J-2       Left cap for rear stabilizer       1PCS         J-3       Pad for rear stabilizer       2PCS         J-4       Rear stabilizer       1PCS         J-5       Right cap for rear stabilizer       1PCS         L-1~L-12       Bolts & nuts pack       1SET                                                                                                                                                                                                                                                                                                                                                                                                                                                                                                                                                                                                                                                                                                                                                                                                                                                                                                                                                                                                                                                                                                                                                                                                                                                                                                                                                                                                                                                                                                                                                                                                                                                                                                              | I-5      | Nuts M8                               | 2PCS |
| I-7       Right cap for front stabilizer       1PCS         I-8       Screw 3/16"       4PCS         J-1       Screw 3/16"       4PCS         J-2       Left cap for rear stabilizer       1PCS         J-3       Pad for rear stabilizer       2PCS         J-4       Rear stabilizer       1PCS         J-5       Right cap for rear stabilizer       1PCS         L-1~L-12       Bolts & nuts pack       1SET                                                                                                                                                                                                                                                                                                                                                                                                                                                                                                                                                                                                                                                                                                                                                                                                                                                                                                                                                                                                                                                                                                                                                                                                                                                                                                                                                                                                                                                                                                                                                                                                                                                                                                              | I-6      | Flat washer φ8xφ16x1t                 | 2PCS |
| I-8       Screw 3/16"       4PCS         J-1       Screw 3/16"       4PCS         J-2       Left cap for rear stabilizer       1PCS         J-3       Pad for rear stabilizer       2PCS         J-4       Rear stabilizer       1PCS         J-5       Right cap for rear stabilizer       1PCS         L-1~L-12       Bolts & nuts pack       1SET                                                                                                                                                                                                                                                                                                                                                                                                                                                                                                                                                                                                                                                                                                                                                                                                                                                                                                                                                                                                                                                                                                                                                                                                                                                                                                                                                                                                                                                                                                                                                                                                                                                                                                                                                                          |          |                                       |      |
| J-2Left cap for rear stabilizer1PCSJ-3Pad for rear stabilizer2PCSJ-4Rear stabilizer1PCSJ-5Right cap for rear stabilizer1PCSL-1~L-12Bolts & nuts pack1SET                                                                                                                                                                                                                                                                                                                                                                                                                                                                                                                                                                                                                                                                                                                                                                                                                                                                                                                                                                                                                                                                                                                                                                                                                                                                                                                                                                                                                                                                                                                                                                                                                                                                                                                                                                                                                                                                                                                                                                      | I-8      |                                       | 4PCS |
| J-3 Pad for rear stabilizer 2PCS  J-4 Rear stabilizer 1PCS  J-5 Right cap for rear stabilizer 1PCS  L-1~L-12 Bolts & nuts pack 1SET                                                                                                                                                                                                                                                                                                                                                                                                                                                                                                                                                                                                                                                                                                                                                                                                                                                                                                                                                                                                                                                                                                                                                                                                                                                                                                                                                                                                                                                                                                                                                                                                                                                                                                                                                                                                                                                                                                                                                                                           | J-1      | Screw 3/16"                           | 4PCS |
| J-4Rear stabilizer1PCSJ-5Right cap for rear stabilizer1PCSL-1~L-12Bolts & nuts pack1SET                                                                                                                                                                                                                                                                                                                                                                                                                                                                                                                                                                                                                                                                                                                                                                                                                                                                                                                                                                                                                                                                                                                                                                                                                                                                                                                                                                                                                                                                                                                                                                                                                                                                                                                                                                                                                                                                                                                                                                                                                                       | J-2      | Left cap for rear stabilizer          | 1PCS |
| J-5 Right cap for rear stabilizer 1PCS L-1~L-12 Bolts & nuts pack 1SET                                                                                                                                                                                                                                                                                                                                                                                                                                                                                                                                                                                                                                                                                                                                                                                                                                                                                                                                                                                                                                                                                                                                                                                                                                                                                                                                                                                                                                                                                                                                                                                                                                                                                                                                                                                                                                                                                                                                                                                                                                                        | J-3      | Pad for rear stabilizer               | 2PCS |
| L-1~L-12 Bolts & nuts pack 1SET                                                                                                                                                                                                                                                                                                                                                                                                                                                                                                                                                                                                                                                                                                                                                                                                                                                                                                                                                                                                                                                                                                                                                                                                                                                                                                                                                                                                                                                                                                                                                                                                                                                                                                                                                                                                                                                                                                                                                                                                                                                                                               | J-4      | Rear stabilizer                       | 1PCS |
| L-1~L-12 Bolts & nuts pack 1SET                                                                                                                                                                                                                                                                                                                                                                                                                                                                                                                                                                                                                                                                                                                                                                                                                                                                                                                                                                                                                                                                                                                                                                                                                                                                                                                                                                                                                                                                                                                                                                                                                                                                                                                                                                                                                                                                                                                                                                                                                                                                                               | J-5      | Right cap for rear stabilizer         | 1PCS |
| ·                                                                                                                                                                                                                                                                                                                                                                                                                                                                                                                                                                                                                                                                                                                                                                                                                                                                                                                                                                                                                                                                                                                                                                                                                                                                                                                                                                                                                                                                                                                                                                                                                                                                                                                                                                                                                                                                                                                                                                                                                                                                                                                             |          |                                       |      |
|                                                                                                                                                                                                                                                                                                                                                                                                                                                                                                                                                                                                                                                                                                                                                                                                                                                                                                                                                                                                                                                                                                                                                                                                                                                                                                                                                                                                                                                                                                                                                                                                                                                                                                                                                                                                                                                                                                                                                                                                                                                                                                                               |          | · · · · · · · · · · · · · · · · · · · | 1SET |