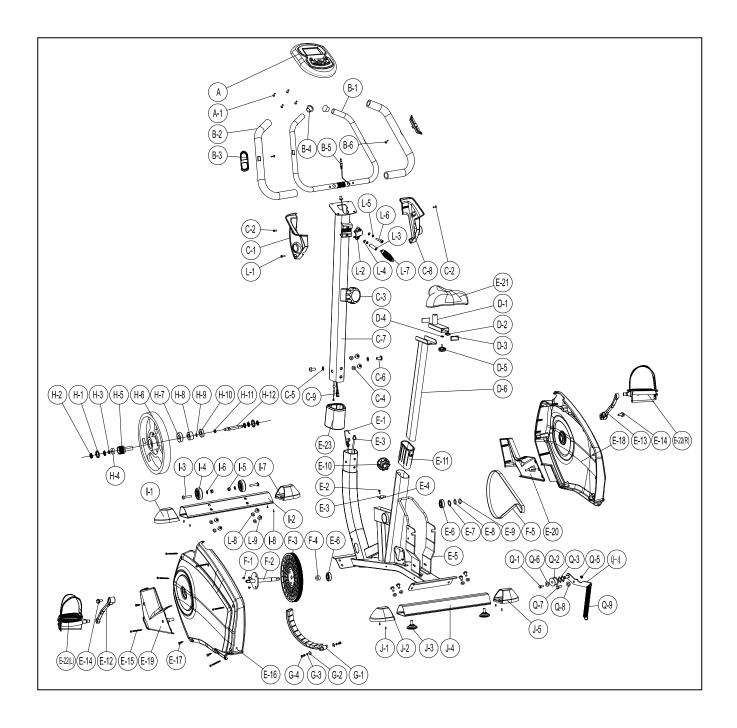

## **EXPLODED DIAGRAM**

## **PARTS LIST**

| PARTS NO. | DESCRIPTION                 | Q'TY |
|-----------|-----------------------------|------|
| A,A-2     | Console & screw             | 1SET |
| B-1       | Handlebar                   | 1PCS |
| B-2       | Foam Grip                   | 2PCS |
| B-3       | Hand pulse                  | 2PCS |
| B-4       | Cap for handlebar           | 2PCS |
| B-5       | Pulse wire                  | 1PCS |
| B-6       | Screws M4x20L               | 2PCS |
| C-1       | Left cover for hand post    | 1PCS |
| C-2       | Screws M5xP0.8x20L          | 2PCS |
| C-3       | Tension knob w/cable        | 1PCS |
| C-4       | Semicircle washer φ8xφ19x2t | 2PCS |
| C-5       | Flat washers φ8*φ19*2T      | 2PCS |
| C-6       | Allen bolt M8*P1.25*16L     | 4PCS |
| C-7       | Hand post                   | 1PCS |
| C-8       | Right cover for hand post   | 1PCS |
| C-9       | Sensor wire                 | 1PCS |
| D-1       | Seat slider                 | 1PCS |
| D-2       | Bolt for seat slider        | 1PCS |
| D-3       | Cap for seat slider         | 2PCS |
| D-4       | Flat washer φ14.3xφ25x2.0t  | 1PCS |
| D-5       | Knob for seat slider        | 1PCS |
| D-6       | Seat post                   | 1PCS |
| E-1       | Down tension cable          | 1PCS |
| E-2       | Screw M4x10L                | 1PCS |
| E-3       | Sensor box                  | 1PCS |
| E-4       | Sensor holder               | 1PCS |
| E-5       | Main frame                  | 1PCS |
| E-6       | Bearing                     | 2PCS |
| E-7       | Wav washer φ17.5xφ25x0.3t   | 1PCS |
| E-8       | Flat washer φ17.5xφ25x0.3t  | 1PCS |
| E-9       | C-Type φ17                  | 1PCS |
| E-10      | Adjust knob for seat post   | 1PCS |

| E-12         Left crank         1PCS           E-13         Right crank         1PCS           E-14         Nylon screws M8xP1.0x20L         2PCS           E-15         Screws M4x50L         6PCS           E-16         Left chain cover         1PCS           E-17         Screws M5x16         6PCS           E-18         Right chain cover         1PCS           E-19         Front cover (Left)         1PCS           E-19         Front cover (Right)         1PCS           E-20         Front cover (Right)         1PCS           E-21         Seat         1PCS           E-22         Pedal         1SET           E-23         Cover for hand post         1PCS           F-1         Hex. screws M8xP1.25x12Lx5t         3PCS           F-2         Shaft         1PCS           F-3         Pulley wheel         1PCS           F-4         Bushing         1PCS           F-5         Belt         1PCS           F-5         Belt         1PCS           G-1~G4         Magnet system         1SET           H-1~H-12         Flywheel set         1SET           I-1         Left cap for front stabilizer<                                                                                                                                                                                                                                                                                                                                                                                                                                                                                                                                                                                                                                                                                                                                                                                                                                                                                                                                                                                            | E-11     | Plastic bushing                       | 1PCS |
|-------------------------------------------------------------------------------------------------------------------------------------------------------------------------------------------------------------------------------------------------------------------------------------------------------------------------------------------------------------------------------------------------------------------------------------------------------------------------------------------------------------------------------------------------------------------------------------------------------------------------------------------------------------------------------------------------------------------------------------------------------------------------------------------------------------------------------------------------------------------------------------------------------------------------------------------------------------------------------------------------------------------------------------------------------------------------------------------------------------------------------------------------------------------------------------------------------------------------------------------------------------------------------------------------------------------------------------------------------------------------------------------------------------------------------------------------------------------------------------------------------------------------------------------------------------------------------------------------------------------------------------------------------------------------------------------------------------------------------------------------------------------------------------------------------------------------------------------------------------------------------------------------------------------------------------------------------------------------------------------------------------------------------------------------------------------------------------------------------------------------------|----------|---------------------------------------|------|
| E-14         Nylon screws M8xP1.0x20L         2PCS           E-15         Screws M4x50L         6PCS           E-16         Left chain cover         1PCS           E-17         Screws M5x16         6PCS           E-18         Right chain cover         1PCS           E-19         Front cover (Left)         1PCS           E-20         Front cover (Right)         1PCS           E-21         Seat         1PCS           E-21         Seat         1PCS           E-22         Pedal         1SET           E-23         Cover for hand post         1PCS           F-1         Hex. screws M8xP1.25x12Lx5t         3PCS           F-2         Shaft         1PCS           F-3         Pulley wheel         1PCS           F-4         Bushing         1PCS           F-5         Belt         1PCS           G-1~G4         Magnet system         1SET           H-1~H-12         Flywheel set         1SET           I-1         Left cap for front stabilizer         1PCS           I-2         Front stabilizer         1PCS           I-3         Allen bolt M8xP1.25x40L         2PCS           I-5         Nut                                                                                                                                                                                                                                                                                                                                                                                                                                                                                                                                                                                                                                                                                                                                                                                                                                                                                                                                                                                             | E-12     |                                       | 1PCS |
| E-15         Screws M4x50L         6PCS           E-16         Left chain cover         1PCS           E-17         Screws M5x16         6PCS           E-18         Right chain cover         1PCS           E-19         Front cover (Left)         1PCS           E-20         Front cover (Right)         1PCS           E-21         Seat         1PCS           E-21         Seat         1PCS           E-22         Pedal         1SET           E-23         Cover for hand post         1PCS           F-1         Hex. screws M8xP1.25x12Lx5t         3PCS           F-2         Shaft         1PCS           F-2         Shaft         1PCS           F-3         Pulley wheel         1PCS           F-4         Bushing         1PCS           F-5         Belt         1PCS           F-4         Bushing         1PCS           F-5         Belt         1PCS           G-1~G4         Magnet system         1SET           H-1         Left cap for front stabilizer         1PCS           1-2         Front stabilizer         1PCS           1-3         Allen bolt M8xP1.25x40L         2PCS                                                                                                                                                                                                                                                                                                                                                                                                                                                                                                                                                                                                                                                                                                                                                                                                                                                                                                                                                                                                             | E-13     | Right crank                           | 1PCS |
| E-16 Left chain cover E-17 Screws M5x16 E-18 Right chain cover E-18 Pront cover (Left) E-20 Front cover (Left) E-21 Seat E-22 Pedal E-23 Cover for hand post E-2 Shaft F-2 Shaft F-3 Pulley wheel F-4 Bushing F-5 Belt H-1~H-12 Flywheel set I-1 Left cap for front stabilizer I-2 Front stabilizer I-3 Allen bolt M8xP1.25x40L I-5 Right cap for rear stabilizer I-6 Screw 3/16" J-7 Right cap for rear stabilizer I-1 Screw 3Hith cap for rear stabilizer I-1 Screw 3Hith cap for rear stabilizer I-1 Ser Sight cap for rear stabilizer I-1 PCS I-2 Right cap for rear stabilizer I-1 PCS I-2 Front stabilizer I-2 Front stabilizer I-3 Allen bot m8xP1.25x40L I-4 Transport wheel for front stabilizer I-7 Right cap for front stabilizer I-8 Screw 3/16" I-9 Screw 3/16" I-9 PCS I-1 Screw 3/16" I-1 Screw 3/16" I-2 Front stabilizer I-1 PCS I-2 Right cap for rear stabilizer I-1 PCS I-1 Right cap for rear stabilizer I-1 PCS I-1 Right cap for rear stabilizer I-1 PCS I-1 Right cap for rear stabilizer I-1 PCS I-2 Right cap for rear stabilizer I-1 PCS I-1 Right | E-14     | Nylon screws M8xP1.0x20L              | 2PCS |
| E-17         Screws M5x16         6PCS           E-18         Right chain cover         1PCS           E-19         Front cover (Left)         1PCS           E-20         Front cover (Right)         1PCS           E-20         Front cover (Right)         1PCS           E-21         Seat         1PCS           E-22         Pedal         1SET           E-23         Cover for hand post         1PCS           F-1         Hex. screws M8xP1.25x12Lx5t         3PCS           F-1         Hex. screws M8xP1.25x12Lx5t         3PCS           F-2         Shaft         1PCS           F-3         Pulley wheel         1PCS           F-4         Bushing         1PCS           F-5         Belt         1PCS           G-1~G4         Magnet system         1SET           H-1~H-12         Flywheel set         1SET           H-1-1~H-12         Flywheel set         1SET           I-1         Left cap for front stabilizer         1PCS           I-2         Front stabilizer         1PCS           I-3         Allen bolt M8xP1.25x40L         2PCS           I-4         Transport wheel for front stabilizer         2PCS                                                                                                                                                                                                                                                                                                                                                                                                                                                                                                                                                                                                                                                                                                                                                                                                                                                                                                                                                                              | E-15     | Screws M4x50L                         | 6PCS |
| E-18         Right chain cover         1PCS           E-19         Front cover (Left)         1PCS           E-20         Front cover (Right)         1PCS           E-21         Seat         1PCS           E-22         Pedal         1SET           E-23         Cover for hand post         1PCS           F-1         Hex. screws M8xP1.25x12Lx5t         3PCS           F-1         Hex. screws M8xP1.25x12Lx5t         3PCS           F-2         Shaft         1PCS           F-3         Pulley wheel         1PCS           F-4         Bushing         1PCS           F-5         Belt         1PCS           G-1~64         Magnet system         1SET           H-1~H-12         Flywheel set         1SET           H-1         Left cap for front stabilizer         1PCS           I-2         Front stabilizer         1PCS           I-3         Allen bolt M8xP1.25x40L         2PCS           I-4         Transport wheel for front stabilize         2PCS           I-5         Nuts M8         2PCS           I-6         Flat washer φ8xφ16x1t         2PCS           I-7         Right cap for front stabilizer         1PCS                                                                                                                                                                                                                                                                                                                                                                                                                                                                                                                                                                                                                                                                                                                                                                                                                                                                                                                                                                         | E-16     | Left chain cover                      | 1PCS |
| E-19         Front cover (Left)         1PCS           E-20         Front cover (Right)         1PCS           E-21         Seat         1PCS           E-22         Pedal         1SET           E-23         Cover for hand post         1PCS           F-1         Hex. screws M8xP1.25x12Lx5t         3PCS           F-1         Hex. screws M8xP1.25x12Lx5t         3PCS           F-2         Shaft         1PCS           F-3         Pulley wheel         1PCS           F-4         Bushing         1PCS           F-5         Belt         1PCS           G-1~G4         Magnet system         1SET           H-1~H-12         Flywheel set         1SET           I-1         Left cap for front stabilizer         1PCS           I-2         Front stabilizer         1PCS           I-3         Allen bolt M8xP1.25x40L         2PCS           I-4         Transport wheel for front stabilize         2PCS           I-5         Nuts M8         2PCS           I-6         Flat washer φ8xφ16x1t         2PCS           I-7         Right cap for front stabilizer         1PCS           J-1         Screw 3/16"         4PCS <t< td=""><td>E-17</td><td>Screws M5x16</td><td>6PCS</td></t<>                                                                                                                                                                                                                                                                                                                                                                                                                                                                                                                                                                                                                                                                                                                                                                                                                                                                                                                 | E-17     | Screws M5x16                          | 6PCS |
| E-20         Front cover (Right)         1PCS           E-21         Seat         1PCS           E-22         Pedal         1SET           E-23         Cover for hand post         1PCS           F-1         Hex. screws M8xP1.25x12Lx5t         3PCS           F-1         Hex. screws M8xP1.25x12Lx5t         3PCS           F-2         Shaft         1PCS           F-3         Pulley wheel         1PCS           F-4         Bushing         1PCS           F-5         Belt         1PCS           G-1~G4         Magnet system         1SET           H-1-NH-12         Flywheel set         1SET           H-1         Left cap for front stabilizer         1PCS           I-2         Front stabilizer         1PCS           I-3         Allen bolt M8xP1.25x40L         2PCS           I-4         Transport wheel for front stabilize         2PCS           I-5         Nuts M8         2PCS           I-6         Flat washer φ8xφ16x1t         2PCS           I-7         Right cap for front stabilizer         1PCS           J-1         Screw 3/16"         4PCS           J-2         Left cap for rear stabilizer         1PCS </td <td>E-18</td> <td>Right chain cover</td> <td></td>                                                                                                                                                                                                                                                                                                                                                                                                                                                                                                                                                                                                                                                                                                                                                                                                                                                                                                              | E-18     | Right chain cover                     |      |
| E-21       Seat       1PCS         E-22       Pedal       1SET         E-23       Cover for hand post       1PCS         F-1       Hex. screws M8xP1.25x12Lx5t       3PCS         F-2       Shaft       1PCS         F-3       Pulley wheel       1PCS         F-4       Bushing       1PCS         F-5       Belt       1PCS         G-1~G4       Magnet system       1SET         H-1-H-12       Flywheel set       1SET         I-1       Left cap for front stabilizer       1PCS         I-2       Front stabilizer       1PCS         I-3       Allen bolt M8xP1.25x40L       2PCS         I-4       Transport wheel for front stabilize       2PCS         I-5       Nuts M8       2PCS         I-6       Flat washer φ8xφ16x1t       2PCS         I-7       Right cap for front stabilizer       1PCS         J-1       Screw 3/16"       4PCS         J-1       Screw 3/16"       4PCS         J-2       Left cap for rear stabilizer       1PCS         J-3       Pad for rear stabilizer       1PCS         J-4       Rear stabilizer       1PCS         L-1~L-12                                                                                                                                                                                                                                                                                                                                                                                                                                                                                                                                                                                                                                                                                                                                                                                                                                                                                                                                                                                                                                                  |          | ` '                                   |      |
| E-22         Pedal         1SET           E-23         Cover for hand post         1PCS           F-1         Hex. screws M8xP1.25x12Lx5t         3PCS           F-2         Shaft         1PCS           F-2         Shaft         1PCS           F-3         Pulley wheel         1PCS           F-4         Bushing         1PCS           F-5         Belt         1PCS           G-1~G4         Magnet system         1SET           H-1-CS         1SET         1SET           H-1-AH-12         Flywheel set         1SET           I-1         Left cap for front stabilizer         1PCS           I-2         Front stabilizer         1PCS           I-3         Allen bolt M8xP1.25x40L         2PCS           I-3         Allen bolt M8xP1.25x40L         2PCS           I-4         Transport wheel for front stabilize         2PCS           I-5         Nuts M8         2PCS           I-6         Flat washer φ8xφ16x1t         2PCS           I-7         Right cap for front stabilizer         1PCS           J-1         Screw 3/16"         4PCS           J-2         Left cap for rear stabilizer         1PCS                                                                                                                                                                                                                                                                                                                                                                                                                                                                                                                                                                                                                                                                                                                                                                                                                                                                                                                                                                                       |          | ` • ·                                 |      |
| E-23         Cover for hand post         1PCS           F-1         Hex. screws M8xP1.25x12Lx5t         3PCS           F-2         Shaft         1PCS           F-3         Pulley wheel         1PCS           F-4         Bushing         1PCS           F-5         Belt         1PCS           G-1~G4         Magnet system         1SET           H-1~H-12         Flywheel set         1SET           I-1         Left cap for front stabilizer         1PCS           I-2         Front stabilizer         1PCS           I-3         Allen bolt M8xP1.25x40L         2PCS           I-4         Transport wheel for front stabilize         2PCS           I-5         Nuts M8         2PCS           I-6         Flat washer φ8xφ16x1t         2PCS           I-7         Right cap for front stabilizer         1PCS           J-1         Screw 3/16"         4PCS           J-1         Screw 3/16"         4PCS           J-2         Left cap for rear stabilizer         1PCS           J-3         Pad for rear stabilizer         1PCS           J-4         Rear stabilizer         1PCS           J-5         Right cap for rear stabilizer         <                                                                                                                                                                                                                                                                                                                                                                                                                                                                                                                                                                                                                                                                                                                                                                                                                                                                                                                                                      |          |                                       |      |
| F-1         Hex. screws M8xP1.25x12Lx5t         3PCS           F-2         Shaft         1PCS           F-3         Pulley wheel         1PCS           F-4         Bushing         1PCS           F-5         Belt         1PCS           G-1~G4         Magnet system         1SET           H-1~H-12         Flywheel set         1SET           I-1         Left cap for front stabilizer         1PCS           I-2         Front stabilizer         1PCS           I-3         Allen bolt M8xP1.25x40L         2PCS           I-4         Transport wheel for front stabilize         2PCS           I-5         Nuts M8         2PCS           I-6         Flat washer φ8xφ16x1t         2PCS           I-7         Right cap for front stabilizer         1PCS           J-1         Screw 3/16"         4PCS           J-1         Screw 3/16"         4PCS           J-2         Left cap for rear stabilizer         1PCS           J-3         Pad for rear stabilizer         2PCS           J-4         Rear stabilizer         1PCS           J-5         Right cap for rear stabilizer         1PCS           L-1~L-12         Bolts & nuts pack                                                                                                                                                                                                                                                                                                                                                                                                                                                                                                                                                                                                                                                                                                                                                                                                                                                                                                                                                              |          |                                       |      |
| F-2       Shaft       1PCS         F-3       Pulley wheel       1PCS         F-4       Bushing       1PCS         F-5       Belt       1PCS         G-1~G4       Magnet system       1SET         H-1~H-12       Flywheel set       1SET         I-1       Left cap for front stabilizer       1PCS         I-2       Front stabilizer       1PCS         I-3       Allen bolt M8xP1.25x40L       2PCS         I-4       Transport wheel for front stabilize       2PCS         I-5       Nuts M8       2PCS         I-6       Flat washer φ8xφ16x1t       2PCS         I-7       Right cap for front stabilizer       1PCS         I-8       Screw 3/16"       4PCS         J-1       Screw 3/16"       4PCS         J-2       Left cap for rear stabilizer       1PCS         J-3       Pad for rear stabilizer       2PCS         J-4       Rear stabilizer       1PCS         J-5       Right cap for rear stabilizer       1PCS         L-1~L-12       Bolts & nuts pack       1SET                                                                                                                                                                                                                                                                                                                                                                                                                                                                                                                                                                                                                                                                                                                                                                                                                                                                                                                                                                                                                                                                                                                                      | E-23     | Cover for hand post                   | 1PCS |
| F-3       Pulley wheel       1PCS         F-4       Bushing       1PCS         F-5       Belt       1PCS         G-1~G4       Magnet system       1SET         H-1~H-12       Flywheel set       1SET         I-1       Left cap for front stabilizer       1PCS         I-2       Front stabilizer       1PCS         I-3       Allen bolt M8xP1.25x40L       2PCS         I-4       Transport wheel for front stabilize       2PCS         I-5       Nuts M8       2PCS         I-6       Flat washer φ8xφ16x1t       2PCS         I-7       Right cap for front stabilizer       1PCS         J-1       Screw 3/16"       4PCS         J-1       Screw 3/16"       4PCS         J-2       Left cap for rear stabilizer       1PCS         J-3       Pad for rear stabilizer       2PCS         J-4       Rear stabilizer       1PCS         J-5       Right cap for rear stabilizer       1PCS         L-1~L-12       Bolts & nuts pack       1SET                                                                                                                                                                                                                                                                                                                                                                                                                                                                                                                                                                                                                                                                                                                                                                                                                                                                                                                                                                                                                                                                                                                                                                         | F-1      | Hex. screws M8xP1.25x12Lx5t           | 3PCS |
| F-4         Bushing         1PCS           F-5         Belt         1PCS           G-1~G4         Magnet system         1SET           H-1~H-12         Flywheel set         1SET           I-1         Left cap for front stabilizer         1PCS           I-2         Front stabilizer         1PCS           I-3         Allen bolt M8xP1.25x40L         2PCS           I-4         Transport wheel for front stabilize         2PCS           I-5         Nuts M8         2PCS           I-6         Flat washer φ8xφ16x1t         2PCS           I-7         Right cap for front stabilizer         1PCS           I-8         Screw 3/16"         4PCS           J-1         Screw 3/16"         4PCS           J-2         Left cap for rear stabilizer         1PCS           J-3         Pad for rear stabilizer         2PCS           J-4         Rear stabilizer         1PCS           J-5         Right cap for rear stabilizer         1PCS           L-1~L-12         Bolts & nuts pack         1SET                                                                                                                                                                                                                                                                                                                                                                                                                                                                                                                                                                                                                                                                                                                                                                                                                                                                                                                                                                                                                                                                                                         | F-2      | Shaft                                 | 1PCS |
| F-5       Belt       1PCS         G-1~G4       Magnet system       1SET         H-1~H-12       Flywheel set       1SET         I-1       Left cap for front stabilizer       1PCS         I-2       Front stabilizer       1PCS         I-3       Allen bolt M8xP1.25x40L       2PCS         I-4       Transport wheel for front stabilize       2PCS         I-5       Nuts M8       2PCS         I-6       Flat washer φ8xφ16x1t       2PCS         I-7       Right cap for front stabilizer       1PCS         I-8       Screw 3/16"       4PCS         J-1       Screw 3/16"       4PCS         J-2       Left cap for rear stabilizer       1PCS         J-3       Pad for rear stabilizer       2PCS         J-4       Rear stabilizer       1PCS         J-5       Right cap for rear stabilizer       1PCS         L-1~L-12       Bolts & nuts pack       1SET                                                                                                                                                                                                                                                                                                                                                                                                                                                                                                                                                                                                                                                                                                                                                                                                                                                                                                                                                                                                                                                                                                                                                                                                                                                        | F-3      | Pulley wheel                          | 1PCS |
| G-1~G4         Magnet system         1SET           H-1~H-12         Flywheel set         1SET           I-1         Left cap for front stabilizer         1PCS           I-2         Front stabilizer         1PCS           I-3         Allen bolt M8xP1.25x40L         2PCS           I-4         Transport wheel for front stabilize         2PCS           I-5         Nuts M8         2PCS           I-6         Flat washer φ8xφ16x1t         2PCS           I-7         Right cap for front stabilizer         1PCS           I-8         Screw 3/16"         4PCS           J-1         Screw 3/16"         4PCS           J-2         Left cap for rear stabilizer         1PCS           J-3         Pad for rear stabilizer         2PCS           J-4         Rear stabilizer         1PCS           J-5         Right cap for rear stabilizer         1PCS           L-1~L-12         Bolts & nuts pack         1SET                                                                                                                                                                                                                                                                                                                                                                                                                                                                                                                                                                                                                                                                                                                                                                                                                                                                                                                                                                                                                                                                                                                                                                                            | F-4      | Bushing                               | 1PCS |
| H-1~H-12       Flywheel set       1SET         I-1       Left cap for front stabilizer       1PCS         I-2       Front stabilizer       1PCS         I-3       Allen bolt M8xP1.25x40L       2PCS         I-4       Transport wheel for front stabilize       2PCS         I-5       Nuts M8       2PCS         I-6       Flat washer φ8xφ16x1t       2PCS         I-7       Right cap for front stabilizer       1PCS         I-8       Screw 3/16"       4PCS         J-1       Screw 3/16"       4PCS         J-2       Left cap for rear stabilizer       1PCS         J-3       Pad for rear stabilizer       2PCS         J-4       Rear stabilizer       1PCS         J-5       Right cap for rear stabilizer       1PCS         L-1~L-12       Bolts & nuts pack       1SET                                                                                                                                                                                                                                                                                                                                                                                                                                                                                                                                                                                                                                                                                                                                                                                                                                                                                                                                                                                                                                                                                                                                                                                                                                                                                                                                        | F-5      | Belt                                  | 1PCS |
| I-1       Left cap for front stabilizer       1PCS         I-2       Front stabilizer       1PCS         I-3       Allen bolt M8xP1.25x40L       2PCS         I-4       Transport wheel for front stabilize       2PCS         I-5       Nuts M8       2PCS         I-6       Flat washer φ8xφ16x1t       2PCS         I-7       Right cap for front stabilizer       1PCS         I-8       Screw 3/16"       4PCS         J-1       Screw 3/16"       4PCS         J-2       Left cap for rear stabilizer       1PCS         J-3       Pad for rear stabilizer       2PCS         J-4       Rear stabilizer       1PCS         J-5       Right cap for rear stabilizer       1PCS         L-1~L-12       Bolts & nuts pack       1SET                                                                                                                                                                                                                                                                                                                                                                                                                                                                                                                                                                                                                                                                                                                                                                                                                                                                                                                                                                                                                                                                                                                                                                                                                                                                                                                                                                                       | G-1~G4   | Magnet system                         | 1SET |
| I-2       Front stabilizer       1PCS         I-3       Allen bolt M8xP1.25x40L       2PCS         I-4       Transport wheel for front stabilize       2PCS         I-5       Nuts M8       2PCS         I-6       Flat washer φ8xφ16x1t       2PCS         I-7       Right cap for front stabilizer       1PCS         I-8       Screw 3/16"       4PCS         J-1       Screw 3/16"       4PCS         J-2       Left cap for rear stabilizer       1PCS         J-3       Pad for rear stabilizer       2PCS         J-4       Rear stabilizer       1PCS         J-5       Right cap for rear stabilizer       1PCS         L-1~L-12       Bolts & nuts pack       1SET                                                                                                                                                                                                                                                                                                                                                                                                                                                                                                                                                                                                                                                                                                                                                                                                                                                                                                                                                                                                                                                                                                                                                                                                                                                                                                                                                                                                                                                  | H-1~H-12 | Flywheel set                          | 1SET |
| I-3 Allen bolt M8xP1.25x40L 2PCS  I-4 Transport wheel for front stabilize 2PCS  I-5 Nuts M8 2PCS  I-6 Flat washer φ8xφ16x1t 2PCS  I-7 Right cap for front stabilizer 1PCS  I-8 Screw 3/16" 4PCS  J-1 Screw 3/16" 4PCS  J-2 Left cap for rear stabilizer 1PCS  J-3 Pad for rear stabilizer 2PCS  J-4 Rear stabilizer 1PCS  J-5 Right cap for rear stabilizer 1PCS  L-1~L-12 Bolts & nuts pack 1SET                                                                                                                                                                                                                                                                                                                                                                                                                                                                                                                                                                                                                                                                                                                                                                                                                                                                                                                                                                                                                                                                                                                                                                                                                                                                                                                                                                                                                                                                                                                                                                                                                                                                                                                             | I-1      | Left cap for front stabilizer         | 1PCS |
| I-4Transport wheel for front stabilize2PCSI-5Nuts M82PCSI-6Flat washer φ8xφ16x1t2PCSI-7Right cap for front stabilizer1PCSI-8Screw 3/16"4PCSJ-1Screw 3/16"4PCSJ-2Left cap for rear stabilizer1PCSJ-3Pad for rear stabilizer2PCSJ-4Rear stabilizer1PCSJ-5Right cap for rear stabilizer1PCSL-1~L-12Bolts & nuts pack1SET                                                                                                                                                                                                                                                                                                                                                                                                                                                                                                                                                                                                                                                                                                                                                                                                                                                                                                                                                                                                                                                                                                                                                                                                                                                                                                                                                                                                                                                                                                                                                                                                                                                                                                                                                                                                         | I-2      | Front stabilizer                      | 1PCS |
| I-5       Nuts M8       2PCS         I-6       Flat washer φ8xφ16x1t       2PCS         I-7       Right cap for front stabilizer       1PCS         I-8       Screw 3/16"       4PCS         J-1       Screw 3/16"       4PCS         J-2       Left cap for rear stabilizer       1PCS         J-3       Pad for rear stabilizer       2PCS         J-4       Rear stabilizer       1PCS         J-5       Right cap for rear stabilizer       1PCS         L-1~L-12       Bolts & nuts pack       1SET                                                                                                                                                                                                                                                                                                                                                                                                                                                                                                                                                                                                                                                                                                                                                                                                                                                                                                                                                                                                                                                                                                                                                                                                                                                                                                                                                                                                                                                                                                                                                                                                                      | I-3      | Allen bolt M8xP1.25x40L               | 2PCS |
| I-6       Flat washer φ8xφ16x1t       2PCS         I-7       Right cap for front stabilizer       1PCS         I-8       Screw 3/16"       4PCS         J-1       Screw 3/16"       4PCS         J-2       Left cap for rear stabilizer       1PCS         J-3       Pad for rear stabilizer       2PCS         J-4       Rear stabilizer       1PCS         J-5       Right cap for rear stabilizer       1PCS         L-1~L-12       Bolts & nuts pack       1SET                                                                                                                                                                                                                                                                                                                                                                                                                                                                                                                                                                                                                                                                                                                                                                                                                                                                                                                                                                                                                                                                                                                                                                                                                                                                                                                                                                                                                                                                                                                                                                                                                                                           | I-4      | Transport wheel for front stabilize   | 2PCS |
| I-7       Right cap for front stabilizer       1PCS         I-8       Screw 3/16"       4PCS         J-1       Screw 3/16"       4PCS         J-2       Left cap for rear stabilizer       1PCS         J-3       Pad for rear stabilizer       2PCS         J-4       Rear stabilizer       1PCS         J-5       Right cap for rear stabilizer       1PCS         L-1~L-12       Bolts & nuts pack       1SET                                                                                                                                                                                                                                                                                                                                                                                                                                                                                                                                                                                                                                                                                                                                                                                                                                                                                                                                                                                                                                                                                                                                                                                                                                                                                                                                                                                                                                                                                                                                                                                                                                                                                                              | I-5      | Nuts M8                               | 2PCS |
| I-7       Right cap for front stabilizer       1PCS         I-8       Screw 3/16"       4PCS         J-1       Screw 3/16"       4PCS         J-2       Left cap for rear stabilizer       1PCS         J-3       Pad for rear stabilizer       2PCS         J-4       Rear stabilizer       1PCS         J-5       Right cap for rear stabilizer       1PCS         L-1~L-12       Bolts & nuts pack       1SET                                                                                                                                                                                                                                                                                                                                                                                                                                                                                                                                                                                                                                                                                                                                                                                                                                                                                                                                                                                                                                                                                                                                                                                                                                                                                                                                                                                                                                                                                                                                                                                                                                                                                                              | I-6      | Flat washer φ8xφ16x1t                 | 2PCS |
| I-8       Screw 3/16"       4PCS         J-1       Screw 3/16"       4PCS         J-2       Left cap for rear stabilizer       1PCS         J-3       Pad for rear stabilizer       2PCS         J-4       Rear stabilizer       1PCS         J-5       Right cap for rear stabilizer       1PCS         L-1~L-12       Bolts & nuts pack       1SET                                                                                                                                                                                                                                                                                                                                                                                                                                                                                                                                                                                                                                                                                                                                                                                                                                                                                                                                                                                                                                                                                                                                                                                                                                                                                                                                                                                                                                                                                                                                                                                                                                                                                                                                                                          |          |                                       |      |
| J-2Left cap for rear stabilizer1PCSJ-3Pad for rear stabilizer2PCSJ-4Rear stabilizer1PCSJ-5Right cap for rear stabilizer1PCSL-1~L-12Bolts & nuts pack1SET                                                                                                                                                                                                                                                                                                                                                                                                                                                                                                                                                                                                                                                                                                                                                                                                                                                                                                                                                                                                                                                                                                                                                                                                                                                                                                                                                                                                                                                                                                                                                                                                                                                                                                                                                                                                                                                                                                                                                                      | I-8      |                                       | 4PCS |
| J-3 Pad for rear stabilizer 2PCS  J-4 Rear stabilizer 1PCS  J-5 Right cap for rear stabilizer 1PCS  L-1~L-12 Bolts & nuts pack 1SET                                                                                                                                                                                                                                                                                                                                                                                                                                                                                                                                                                                                                                                                                                                                                                                                                                                                                                                                                                                                                                                                                                                                                                                                                                                                                                                                                                                                                                                                                                                                                                                                                                                                                                                                                                                                                                                                                                                                                                                           | J-1      | Screw 3/16"                           | 4PCS |
| J-4Rear stabilizer1PCSJ-5Right cap for rear stabilizer1PCSL-1~L-12Bolts & nuts pack1SET                                                                                                                                                                                                                                                                                                                                                                                                                                                                                                                                                                                                                                                                                                                                                                                                                                                                                                                                                                                                                                                                                                                                                                                                                                                                                                                                                                                                                                                                                                                                                                                                                                                                                                                                                                                                                                                                                                                                                                                                                                       | J-2      | Left cap for rear stabilizer          | 1PCS |
| J-5 Right cap for rear stabilizer 1PCS L-1~L-12 Bolts & nuts pack 1SET                                                                                                                                                                                                                                                                                                                                                                                                                                                                                                                                                                                                                                                                                                                                                                                                                                                                                                                                                                                                                                                                                                                                                                                                                                                                                                                                                                                                                                                                                                                                                                                                                                                                                                                                                                                                                                                                                                                                                                                                                                                        | J-3      | Pad for rear stabilizer               | 2PCS |
| L-1~L-12 Bolts & nuts pack 1SET                                                                                                                                                                                                                                                                                                                                                                                                                                                                                                                                                                                                                                                                                                                                                                                                                                                                                                                                                                                                                                                                                                                                                                                                                                                                                                                                                                                                                                                                                                                                                                                                                                                                                                                                                                                                                                                                                                                                                                                                                                                                                               | J-4      | Rear stabilizer                       | 1PCS |
| L-1~L-12 Bolts & nuts pack 1SET                                                                                                                                                                                                                                                                                                                                                                                                                                                                                                                                                                                                                                                                                                                                                                                                                                                                                                                                                                                                                                                                                                                                                                                                                                                                                                                                                                                                                                                                                                                                                                                                                                                                                                                                                                                                                                                                                                                                                                                                                                                                                               | J-5      | Right cap for rear stabilizer         | 1PCS |
| ·                                                                                                                                                                                                                                                                                                                                                                                                                                                                                                                                                                                                                                                                                                                                                                                                                                                                                                                                                                                                                                                                                                                                                                                                                                                                                                                                                                                                                                                                                                                                                                                                                                                                                                                                                                                                                                                                                                                                                                                                                                                                                                                             |          |                                       |      |
|                                                                                                                                                                                                                                                                                                                                                                                                                                                                                                                                                                                                                                                                                                                                                                                                                                                                                                                                                                                                                                                                                                                                                                                                                                                                                                                                                                                                                                                                                                                                                                                                                                                                                                                                                                                                                                                                                                                                                                                                                                                                                                                               |          | · · · · · · · · · · · · · · · · · · · | 1SET |