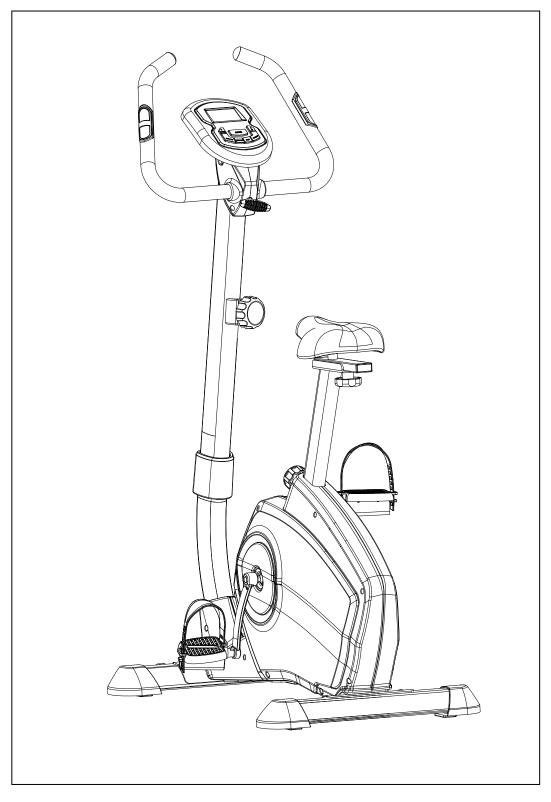

## Casall EB100 Bike 91030

 Important: Please locate your serial number and record in the box below for service support purposes.

| • | Serial | number | here: |
|---|--------|--------|-------|
|   |        |        |       |