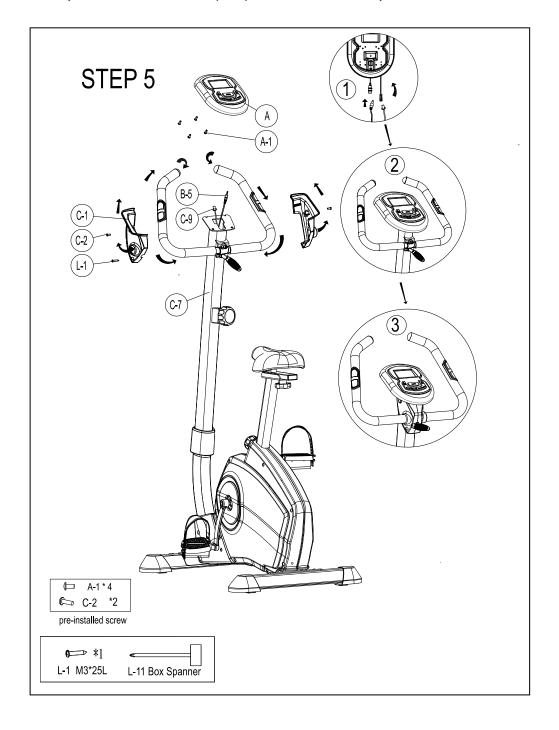

onsole has been exposed to cold temperatures, allow it to warm to room temperature before you insert batteries. Otherwise, you may damage the console displays or other electronic components.
  - Remove the battery cover from the back of the console (A), and insert batteries into the battery
- 2. Please remove the screws (A-1) from the console (A).
- 3. Connect the upper sensor wire (C-9) and hand pulse wire (B-5) by the console (A), then attach the console (A) to the console bracket with the enclosed screws.
- 4. Pass the R/L cover (C-1 & C-8) through the handlebar (B-1).
- 3. Remove the pre-installed screws (C-2) on the handlebar post first, Attach the Right and Left cover (C-1 & C-8) using screws (C-2) and screws (L-1)

Remove the pre-installed screws (C-2) on the handlebar post first.



## **INSTRUCTIONAL MANUAL ST3604-67**



## **DISPLAY FUNCTION:**

| ITEM           | DESCRIPTION                                                                    |
|----------------|--------------------------------------------------------------------------------|
|                | . The sequence of display: TMR→SPD→ DST→CAL→PULSE                              |
| SCAN           | . In SCAN mode, press MODE key to choose other functions.                      |
|                | . Automatically scan through each mode in sequence every 6 seconds.            |
|                | . W/O any signal been transmitted into the monitor for 4 seconds, SPEED        |
| SPEED (SPD)    | will display "0.0"                                                             |
|                | . Display cu