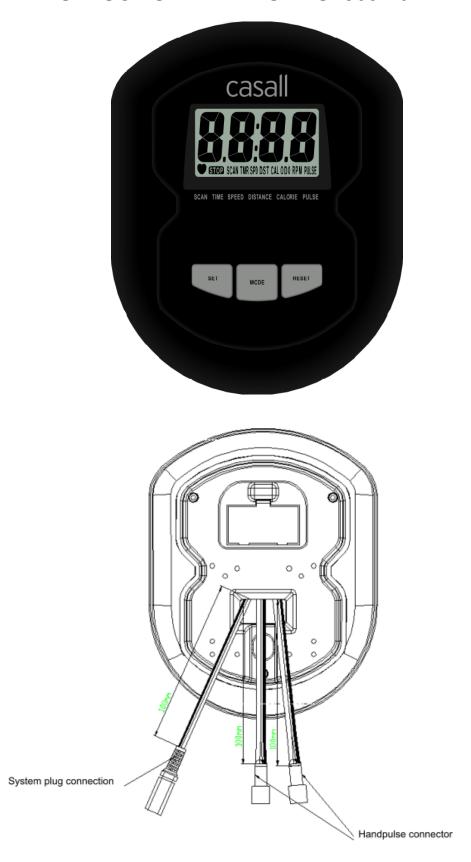

res, allow it to warm to room temperature before you insert batteries. Otherwise, you may damage the console displays or other electronic components.
  - Remove the battery cover from the back of the console (A), and insert batteries into the battery
- 2. Please remove the screws (A-1) from the console (A).
- 3. Connect the upper sensor wire (C-9) and hand pulse wire (B-5) by the console (A), then attach the console (A) to the console bracket with the enclosed screws.
- 4. Pass the R/L cover (C-1 & C-8) through the handlebar (B-1).
- 3. Remove the pre-installed screws (C-2) on the handlebar post first, Attach the Right and Left cover (C-1 & C-8) using screws (C-2) and screws (L-1)

Remove the pre-installed screws (C-2) on the handlebar post first.



## **INSTRUCTIONAL MANUAL ST3604-67**



## **DISPLAY FUNCTION:**

| ITEM           | DESCRIPTION                                                                    |
|----------------|--------------------------------------------------------------------------------|
|                | . The sequence of display: TMR→SPD→ DST→CAL→PULSE                              |
| SCAN           | . In SCAN mode, press MODE key to choose other functions.                      |
|                | . Automatically scan through each mode in sequence every 6 seconds.            |
|                | . W/O any signal been transmitted into the monitor for 4 seconds, SPEED        |
| SPEED (SPD)    | will display "0.0"                                                             |
|                | . Display current training speed.