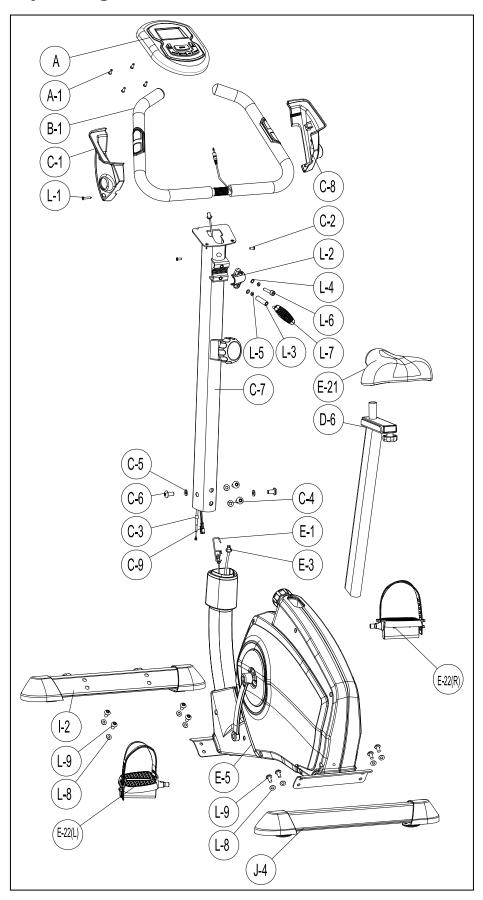

## **EXPLODED DIAGRAM**

## **PARTS LIST**

| PARTS NO. | DESCRIPTION                 | Q'TY |
|-----------|-----------------------------|------|
| A,A-2     | Console & screw             | 1SET |
| B-1       | Handlebar                   | 1PCS |
| B-2       | Foam Grip                   | 2PCS |
| B-3       | Hand pulse                  | 2PCS |
| B-4       | Cap for handlebar           | 2PCS |
| B-5       | Pulse wire                  | 1PCS |
| B-6       | Screws M4x20L               | 2PCS |
| C-1       | Left cover for hand post    | 1PCS |
| C-2       | Screws M5xP0.8x20L          | 2PCS |
| C-3       | Tension knob w/cable        | 1PCS |
| C-4       | Semicircle washer φ8xφ19x2t | 2PCS |
| C-5       | Flat washers φ8*φ19*2T      | 2PCS |
| C-6       | Allen bolt M8*P1.25*16L     | 4PCS |
| C-7       | Hand post                   | 1PCS |
| C-8       | Right cover for hand post   | 1PCS |
| C-9       | Sensor wire                 | 1PCS |
| D-1       | Seat slider                 | 1PCS |
| D-2       | Bolt for seat slider        | 1PCS |
| D-3       | Cap for seat slider         | 2PCS |
| D-4       | Flat washer φ14.3xφ25x2.0t  | 1PCS |
| D-5       | Knob for seat slider        | 1PCS |
| D-6       | Seat post                   | 1PCS |
| E-1       | Down tension cable          | 1PCS |
| E-2       | Screw M4x10L                | 1PCS |
| E-3       | Sensor box                  | 1PCS |
| E-4       | Sensor holder               | 1PCS |
| E-5       | Main frame                  | 1PCS |
| E-6       | Bearing                     | 2PCS |
| E-7       | Wav washer φ17.5xφ25x0.3t   | 1PCS |
| E-8       | Flat washer φ17.5xφ25x0.3t  | 1PCS |
| E-9       | C-Type φ17                  | 1PCS |
| E-10      | Adjust knob for seat post   | 1PCS |

| E-12         Left crank         1PCS           E-13         Right crank         1PCS           E-14         Nylon screws M8xP1.0x20L         2PCS           E-15         Screws M4x50L         6PCS           E-16         Left chain cover         1PCS           E-17         Screws M5x16         6PCS           E-18         Right chain cover         1PCS           E-19         Front cover (Left)         1PCS           E-19         Front cover (Right)         1PCS           E-20         Front cover (Right)         1PCS           E-21         Seat         1PCS           E-22         Pedal         1SET           E-23         Cover for hand post         1PCS           F-1         Hex. screws M8xP1.25x12Lx5t         3PCS           F-2         Shaft         1PCS           F-3         Pulley wheel         1PCS           F-4         Bushing         1PCS           F-5         Belt         1PCS           F-5         Belt         1PCS           G-1~G4         Magnet system         1SET           H-1~H-12         Flywheel set         1SET           I-1         Left cap for front stabilizer<                                                                                                                                                                                                                                                                                                                                                                                                                                                                                                                                                                                                                                                                                                                                                                                                                                                                                                                                                                                            | E-11     | Plastic bushing                       | 1PCS |
|-------------------------------------------------------------------------------------------------------------------------------------------------------------------------------------------------------------------------------------------------------------------------------------------------------------------------------------------------------------------------------------------------------------------------------------------------------------------------------------------------------------------------------------------------------------------------------------------------------------------------------------------------------------------------------------------------------------------------------------------------------------------------------------------------------------------------------------------------------------------------------------------------------------------------------------------------------------------------------------------------------------------------------------------------------------------------------------------------------------------------------------------------------------------------------------------------------------------------------------------------------------------------------------------------------------------------------------------------------------------------------------------------------------------------------------------------------------------------------------------------------------------------------------------------------------------------------------------------------------------------------------------------------------------------------------------------------------------------------------------------------------------------------------------------------------------------------------------------------------------------------------------------------------------------------------------------------------------------------------------------------------------------------------------------------------------------------------------------------------------------------|----------|---------------------------------------|------|
| E-14         Nylon screws M8xP1.0x20L         2PCS           E-15         Screws M4x50L         6PCS           E-16         Left chain cover         1PCS           E-17         Screws M5x16         6PCS           E-18         Right chain cover         1PCS           E-19         Front cover (Left)         1PCS           E-20         Front cover (Right)         1PCS           E-21         Seat         1PCS           E-21         Seat         1PCS           E-22         Pedal         1SET           E-23         Cover for hand post         1PCS           F-1         Hex. screws M8xP1.25x12Lx5t         3PCS           F-2         Shaft         1PCS           F-3         Pulley wheel         1PCS           F-4         Bushing         1PCS           F-5         Belt         1PCS           G-1~G4         Magnet system         1SET           H-1~H-12         Flywheel set         1SET           I-1         Left cap for front stabilizer         1PCS           I-2         Front stabilizer         1PCS           I-3         Allen bolt M8xP1.25x40L         2PCS           I-5         Nut                                                                                                                                                                                                                                                                                                                                                                                                                                                                                                                                                                                                                                                                                                                                                                                                                                                                                                                                                                                             | E-12     |                                       | 1PCS |
| E-15         Screws M4x50L         6PCS           E-16         Left chain cover         1PCS           E-17         Screws M5x16         6PCS           E-18         Right chain cover         1PCS           E-19         Front cover (Left)         1PCS           E-20         Front cover (Right)         1PCS           E-21         Seat         1PCS           E-21         Seat         1PCS           E-22         Pedal         1SET           E-23         Cover for hand post         1PCS           F-1         Hex. screws M8xP1.25x12Lx5t         3PCS           F-2         Shaft         1PCS           F-2         Shaft         1PCS           F-3         Pulley wheel         1PCS           F-4         Bushing         1PCS           F-5         Belt         1PCS           F-4         Bushing         1PCS           F-5         Belt         1PCS           G-1~G4         Magnet system         1SET           H-1         Left cap for front stabilizer         1PCS           1-2         Front stabilizer         1PCS           1-3         Allen bolt M8xP1.25x40L         2PCS                                                                                                                                                                                                                                                                                                                                                                                                                                                                                                                                                                                                                                                                                                                                                                                                                                                                                                                                                                                                             | E-13     | Right crank                           | 1PCS |
| E-16 Left chain cover E-17 Screws M5x16 E-18 Right chain cover E-18 Pront cover (Left) E-20 Front cover (Left) E-21 Seat E-22 Pedal E-23 Cover for hand post E-2 Shaft F-2 Shaft F-3 Pulley wheel F-4 Bushing F-5 Belt H-1~H-12 Flywheel set I-1 Left cap for front stabilizer I-2 Front stabilizer I-3 Allen bolt M8xP1.25x40L I-5 Right cap for rear stabilizer I-6 Screw 3/16" J-7 Right cap for rear stabilizer I-1 Screw 3Hith cap for rear stabilizer I-1 Screw 3Hith cap for rear stabilizer I-1 Ser Sight cap for rear stabilizer I-1 PCS I-2 Right cap for rear stabilizer I-1 PCS I-2 Front stabilizer I-2 Front stabilizer I-3 Allen bot m8xP1.25x40L I-4 Transport wheel for front stabilizer I-7 Right cap for front stabilizer I-8 Screw 3/16" I-9 Screw 3/16" I-9 PCS I-1 Screw 3/16" I-1 Screw 3/16" I-2 Front stabilizer I-1 PCS I-2 Right cap for rear stabilizer I-1 PCS I-1 Right cap for rear stabilizer I-1 PCS I-1 Right cap for rear stabilizer I-1 PCS I-1 Right cap for rear stabilizer I-1 PCS I-2 Right cap for rear stabilizer I-1 PCS I-1 Right | E-14     | Nylon screws M8xP1.0x20L              | 2PCS |
| E-17         Screws M5x16         6PCS           E-18         Right chain cover         1PCS           E-19         Front cover (Left)         1PCS           E-20         Front cover (Right)         1PCS           E-20         Front cover (Right)         1PCS           E-21         Seat         1PCS           E-22         Pedal         1SET           E-23         Cover for hand post         1PCS           F-1         Hex. screws M8xP1.25x12Lx5t         3PCS           F-1         Hex. screws M8xP1.25x12Lx5t         3PCS           F-2         Shaft         1PCS           F-3         Pulley wheel         1PCS           F-4         Bushing         1PCS           F-5         Belt         1PCS           G-1~G4         Magnet system         1SET           H-1~H-12         Flywheel set         1SET           H-1-1~H-12         Flywheel set         1SET           I-1         Left cap for front stabilizer         1PCS           I-2         Front stabilizer         1PCS           I-3         Allen bolt M8xP1.25x40L         2PCS           I-4         Transport wheel for front stabilizer         2PCS                                                                                                                                                                                                                                                                                                                                                                                                                                                                                                                                                                                                                                                                                                                                                                                                                                                                                                                                                                              | E-15     | Screws M4x50L                         | 6PCS |
| E-18         Right chain cover         1PCS           E-19         Front cover (Left)         1PCS           E-20         Front cover (Right)         1PCS           E-21         Seat         1PCS           E-22         Pedal         1SET           E-23         Cover for hand post         1PCS           F-1         Hex. screws M8xP1.25x12Lx5t         3PCS           F-1         Hex. screws M8xP1.25x12Lx5t         3PCS           F-2         Shaft         1PCS           F-3         Pulley wheel         1PCS           F-4         Bushing         1PCS           F-5         Belt         1PCS           G-1~64         Magnet system         1SET           H-1~H-12         Flywheel set         1SET           H-1         Left cap for front stabilizer         1PCS           I-2         Front stabilizer         1PCS           I-3         Allen bolt M8xP1.25x40L         2PCS           I-4         Transport wheel for front stabilize         2PCS           I-5         Nuts M8         2PCS           I-6         Flat washer φ8xφ16x1t         2PCS           I-7         Right cap for front stabilizer         1PCS                                                                                                                                                                                                                                                                                                                                                                                                                                                                                                                                                                                                                                                                                                                                                                                                                                                                                                                                                                         | E-16     | Left chain cover                      | 1PCS |
| E-19         Front cover (Left)         1PCS           E-20         Front cover (Right)         1PCS           E-21         Seat         1PCS           E-22         Pedal         1SET           E-23         Cover for hand post         1PCS           F-1         Hex. screws M8xP1.25x12Lx5t         3PCS           F-1         Hex. screws M8xP1.25x12Lx5t         3PCS           F-2         Shaft         1PCS           F-3         Pulley wheel         1PCS           F-4         Bushing         1PCS           F-5         Belt         1PCS           G-1~G4         Magnet system         1SET           H-1~H-12         Flywheel set         1SET           I-1         Left cap for front stabilizer         1PCS           I-2         Front stabilizer         1PCS           I-3         Allen bolt M8xP1.25x40L         2PCS           I-4         Transport wheel for front stabilize         2PCS           I-5         Nuts M8         2PCS           I-6         Flat washer φ8xφ16x1t         2PCS           I-7         Right cap for front stabilizer         1PCS           J-1         Screw 3/16"         4PCS <t< td=""><td>E-17</td><td>Screws M5x16</td><td>6PCS</td></t<>                                                                                                                                                                                                                                                                                                                                                                                                                                                                                                                                                                                                                                                                                                                                                                                                                                                                                                                 | E-17     | Screws M5x16                          | 6PCS |
| E-20         Front cover (Right)         1PCS           E-21         Seat         1PCS           E-22         Pedal         1SET           E-23         Cover for hand post         1PCS           F-1         Hex. screws M8xP1.25x12Lx5t         3PCS           F-1         Hex. screws M8xP1.25x12Lx5t         3PCS           F-2         Shaft         1PCS           F-3         Pulley wheel         1PCS           F-4         Bushing         1PCS           F-5         Belt         1PCS           G-1~G4         Magnet system         1SET           H-1-NH-12         Flywheel set         1SET           H-1         Left cap for front stabilizer         1PCS           I-2         Front stabilizer         1PCS           I-3         Allen bolt M8xP1.25x40L         2PCS           I-4         Transport wheel for front stabilize         2PCS           I-5         Nuts M8         2PCS           I-6         Flat washer φ8xφ16x1t         2PCS           I-7         Right cap for front stabilizer         1PCS           J-1         Screw 3/16"         4PCS           J-2         Left cap for rear stabilizer         1PCS </td <td>E-18</td> <td>Right chain cover</td> <td></td>                                                                                                                                                                                                                                                                                                                                                                                                                                                                                                                                                                                                                                                                                                                                                                                                                                                                                                              | E-18     | Right chain cover                     |      |
| E-21       Seat       1PCS         E-22       Pedal       1SET         E-23       Cover for hand post       1PCS         F-1       Hex. screws M8xP1.25x12Lx5t       3PCS         F-2       Shaft       1PCS         F-3       Pulley wheel       1PCS         F-4       Bushing       1PCS         F-5       Belt       1PCS         G-1~G4       Magnet system       1SET         H-1-H-12       Flywheel set       1SET         I-1       Left cap for front stabilizer       1PCS         I-2       Front stabilizer       1PCS         I-3       Allen bolt M8xP1.25x40L       2PCS         I-4       Transport wheel for front stabilize       2PCS         I-5       Nuts M8       2PCS         I-6       Flat washer φ8xφ16x1t       2PCS         I-7       Right cap for front stabilizer       1PCS         J-1       Screw 3/16"       4PCS         J-1       Screw 3/16"       4PCS         J-2       Left cap for rear stabilizer       1PCS         J-3       Pad for rear stabilizer       1PCS         J-4       Rear stabilizer       1PCS         L-1~L-12                                                                                                                                                                                                                                                                                                                                                                                                                                                                                                                                                                                                                                                                                                                                                                                                                                                                                                                                                                                                                                                  |          | ` '                                   |      |
| E-22         Pedal         1SET           E-23         Cover for hand post         1PCS           F-1         Hex. screws M8xP1.25x12Lx5t         3PCS           F-2         Shaft         1PCS           F-2         Shaft         1PCS           F-3         Pulley wheel         1PCS           F-4         Bushing         1PCS           F-5         Belt         1PCS           G-1~G4         Magnet system         1SET           H-1-CS         1SET         1SET           H-1-AH-12         Flywheel set         1SET           I-1         Left cap for front stabilizer         1PCS           I-2         Front stabilizer         1PCS           I-3         Allen bolt M8xP1.25x40L         2PCS           I-3         Allen bolt M8xP1.25x40L         2PCS           I-4         Transport wheel for front stabilize         2PCS           I-5         Nuts M8         2PCS           I-6         Flat washer φ8xφ16x1t         2PCS           I-7         Right cap for front stabilizer         1PCS           J-1         Screw 3/16"         4PCS           J-2         Left cap for rear stabilizer         1PCS                                                                                                                                                                                                                                                                                                                                                                                                                                                                                                                                                                                                                                                                                                                                                                                                                                                                                                                                                                                       |          | ` • ·                                 |      |
| E-23         Cover for hand post         1PCS           F-1         Hex. screws M8xP1.25x12Lx5t         3PCS           F-2         Shaft         1PCS           F-3         Pulley wheel         1PCS           F-4         Bushing         1PCS           F-5         Belt         1PCS           G-1~G4         Magnet system         1SET           H-1~H-12         Flywheel set         1SET           I-1         Left cap for front stabilizer         1PCS           I-2         Front stabilizer         1PCS           I-3         Allen bolt M8xP1.25x40L         2PCS           I-4         Transport wheel for front stabilize         2PCS           I-5         Nuts M8         2PCS           I-6         Flat washer φ8xφ16x1t         2PCS           I-7         Right cap for front stabilizer         1PCS           J-1         Screw 3/16"         4PCS           J-1         Screw 3/16"         4PCS           J-2         Left cap for rear stabilizer         1PCS           J-3         Pad for rear stabilizer         1PCS           J-4         Rear stabilizer         1PCS           J-5         Right cap for rear stabilizer         <                                                                                                                                                                                                                                                                                                                                                                                                                                                                                                                                                                                                                                                                                                                                                                                                                                                                                                                                                      |          |                                       |      |
| F-1         Hex. screws M8xP1.25x12Lx5t         3PCS           F-2         Shaft         1PCS           F-3         Pulley wheel         1PCS           F-4         Bushing         1PCS           F-5         Belt         1PCS           G-1~G4         Magnet system         1SET           H-1~H-12         Flywheel set         1SET           I-1         Left cap for front stabilizer         1PCS           I-2         Front stabilizer         1PCS           I-3         Allen bolt M8xP1.25x40L         2PCS           I-4         Transport wheel for front stabilize         2PCS           I-5         Nuts M8         2PCS           I-6         Flat washer φ8xφ16x1t         2PCS           I-7         Right cap for front stabilizer         1PCS           J-1         Screw 3/16"         4PCS           J-1         Screw 3/16"         4PCS           J-2         Left cap for rear stabilizer         1PCS           J-3         Pad for rear stabilizer         2PCS           J-4         Rear stabilizer         1PCS           J-5         Right cap for rear stabilizer         1PCS           L-1~L-12         Bolts & nuts pack                                                                                                                                                                                                                                                                                                                                                                                                                                                                                                                                                                                                                                                                                                                                                                                                                                                                                                                                                              |          |                                       |      |
| F-2       Shaft       1PCS         F-3       Pulley wheel       1PCS         F-4       Bushing       1PCS         F-5       Belt       1PCS         G-1~G4       Magnet system       1SET         H-1~H-12       Flywheel set       1SET         I-1       Left cap for front stabilizer       1PCS         I-2       Front stabilizer       1PCS         I-3       Allen bolt M8xP1.25x40L       2PCS         I-4       Transport wheel for front stabilize       2PCS         I-5       Nuts M8       2PCS         I-6       Flat washer φ8xφ16x1t       2PCS         I-7       Right cap for front stabilizer       1PCS         I-8       Screw 3/16"       4PCS         J-1       Screw 3/16"       4PCS         J-2       Left cap for rear stabilizer       1PCS         J-3       Pad for rear stabilizer       2PCS         J-4       Rear stabilizer       1PCS         J-5       Right cap for rear stabilizer       1PCS         L-1~L-12       Bolts & nuts pack       1SET                                                                                                                                                                                                                                                                                                                                                                                                                                                                                                                                                                                                                                                                                                                                                                                                                                                                                                                                                                                                                                                                                                                                      | E-23     | Cover for hand post                   | 1PCS |
| F-3       Pulley wheel       1PCS         F-4       Bushing       1PCS         F-5       Belt       1PCS         G-1~G4       Magnet system       1SET         H-1~H-12       Flywheel set       1SET         I-1       Left cap for front stabilizer       1PCS         I-2       Front stabilizer       1PCS         I-3       Allen bolt M8xP1.25x40L       2PCS         I-4       Transport wheel for front stabilize       2PCS         I-5       Nuts M8       2PCS         I-6       Flat washer φ8xφ16x1t       2PCS         I-7       Right cap for front stabilizer       1PCS         J-1       Screw 3/16"       4PCS         J-1       Screw 3/16"       4PCS         J-2       Left cap for rear stabilizer       1PCS         J-3       Pad for rear stabilizer       2PCS         J-4       Rear stabilizer       1PCS         J-5       Right cap for rear stabilizer       1PCS         L-1~L-12       Bolts & nuts pack       1SET                                                                                                                                                                                                                                                                                                                                                                                                                                                                                                                                                                                                                                                                                                                                                                                                                                                                                                                                                                                                                                                                                                                                                                         | F-1      | Hex. screws M8xP1.25x12Lx5t           | 3PCS |
| F-4         Bushing         1PCS           F-5         Belt         1PCS           G-1~G4         Magnet system         1SET           H-1~H-12         Flywheel set         1SET           I-1         Left cap for front stabilizer         1PCS           I-2         Front stabilizer         1PCS           I-3         Allen bolt M8xP1.25x40L         2PCS           I-4         Transport wheel for front stabilize         2PCS           I-5         Nuts M8         2PCS           I-6         Flat washer φ8xφ16x1t         2PCS           I-7         Right cap for front stabilizer         1PCS           I-8         Screw 3/16"         4PCS           J-1         Screw 3/16"         4PCS           J-2         Left cap for rear stabilizer         1PCS           J-3         Pad for rear stabilizer         2PCS           J-4         Rear stabilizer         1PCS           J-5         Right cap for rear stabilizer         1PCS           L-1~L-12         Bolts & nuts pack         1SET                                                                                                                                                                                                                                                                                                                                                                                                                                                                                                                                                                                                                                                                                                                                                                                                                                                                                                                                                                                                                                                                                                         | F-2      | Shaft                                 | 1PCS |
| F-5       Belt       1PCS         G-1~G4       Magnet system       1SET         H-1~H-12       Flywheel set       1SET         I-1       Left cap for front stabilizer       1PCS         I-2       Front stabilizer       1PCS         I-3       Allen bolt M8xP1.25x40L       2PCS         I-4       Transport wheel for front stabilize       2PCS         I-5       Nuts M8       2PCS         I-6       Flat washer φ8xφ16x1t       2PCS         I-7       Right cap for front stabilizer       1PCS         I-8       Screw 3/16"       4PCS         J-1       Screw 3/16"       4PCS         J-2       Left cap for rear stabilizer       1PCS         J-3       Pad for rear stabilizer       2PCS         J-4       Rear stabilizer       1PCS         J-5       Right cap for rear stabilizer       1PCS         L-1~L-12       Bolts & nuts pack       1SET                                                                                                                                                                                                                                                                                                                                                                                                                                                                                                                                                                                                                                                                                                                                                                                                                                                                                                                                                                                                                                                                                                                                                                                                                                                        | F-3      | Pulley wheel                          | 1PCS |
| G-1~G4         Magnet system         1SET           H-1~H-12         Flywheel set         1SET           I-1         Left cap for front stabilizer         1PCS           I-2         Front stabilizer         1PCS           I-3         Allen bolt M8xP1.25x40L         2PCS           I-4         Transport wheel for front stabilize         2PCS           I-5         Nuts M8         2PCS           I-6         Flat washer φ8xφ16x1t         2PCS           I-7         Right cap for front stabilizer         1PCS           I-8         Screw 3/16"         4PCS           J-1         Screw 3/16"         4PCS           J-2         Left cap for rear stabilizer         1PCS           J-3         Pad for rear stabilizer         2PCS           J-4         Rear stabilizer         1PCS           J-5         Right cap for rear stabilizer         1PCS           L-1~L-12         Bolts & nuts pack         1SET                                                                                                                                                                                                                                                                                                                                                                                                                                                                                                                                                                                                                                                                                                                                                                                                                                                                                                                                                                                                                                                                                                                                                                                            | F-4      | Bushing                               | 1PCS |
| H-1~H-12       Flywheel set       1SET         I-1       Left cap for front stabilizer       1PCS         I-2       Front stabilizer       1PCS         I-3       Allen bolt M8xP1.25x40L       2PCS         I-4       Transport wheel for front stabilize       2PCS         I-5       Nuts M8       2PCS         I-6       Flat washer φ8xφ16x1t       2PCS         I-7       Right cap for front stabilizer       1PCS         I-8       Screw 3/16"       4PCS         J-1       Screw 3/16"       4PCS         J-2       Left cap for rear stabilizer       1PCS         J-3       Pad for rear stabilizer       2PCS         J-4       Rear stabilizer       1PCS         J-5       Right cap for rear stabilizer       1PCS         L-1~L-12       Bolts & nuts pack       1SET                                                                                                                                                                                                                                                                                                                                                                                                                                                                                                                                                                                                                                                                                                                                                                                                                                                                                                                                                                                                                                                                                                                                                                                                                                                                                                                                        | F-5      | Belt                                  | 1PCS |
| I-1       Left cap for front stabilizer       1PCS         I-2       Front stabilizer       1PCS         I-3       Allen bolt M8xP1.25x40L       2PCS         I-4       Transport wheel for front stabilize       2PCS         I-5       Nuts M8       2PCS         I-6       Flat washer φ8xφ16x1t       2PCS         I-7       Right cap for front stabilizer       1PCS         I-8       Screw 3/16"       4PCS         J-1       Screw 3/16"       4PCS         J-2       Left cap for rear stabilizer       1PCS         J-3       Pad for rear stabilizer       2PCS         J-4       Rear stabilizer       1PCS         J-5       Right cap for rear stabilizer       1PCS         L-1~L-12       Bolts & nuts pack       1SET                                                                                                                                                                                                                                                                                                                                                                                                                                                                                                                                                                                                                                                                                                                                                                                                                                                                                                                                                                                                                                                                                                                                                                                                                                                                                                                                                                                       | G-1~G4   | Magnet system                         | 1SET |
| I-2       Front stabilizer       1PCS         I-3       Allen bolt M8xP1.25x40L       2PCS         I-4       Transport wheel for front stabilize       2PCS         I-5       Nuts M8       2PCS         I-6       Flat washer φ8xφ16x1t       2PCS         I-7       Right cap for front stabilizer       1PCS         I-8       Screw 3/16"       4PCS         J-1       Screw 3/16"       4PCS         J-2       Left cap for rear stabilizer       1PCS         J-3       Pad for rear stabilizer       2PCS         J-4       Rear stabilizer       1PCS         J-5       Right cap for rear stabilizer       1PCS         L-1~L-12       Bolts & nuts pack       1SET                                                                                                                                                                                                                                                                                                                                                                                                                                                                                                                                                                                                                                                                                                                                                                                                                                                                                                                                                                                                                                                                                                                                                                                                                                                                                                                                                                                                                                                  | H-1~H-12 | Flywheel set                          | 1SET |
| I-3 Allen bolt M8xP1.25x40L 2PCS  I-4 Transport wheel for front stabilize 2PCS  I-5 Nuts M8 2PCS  I-6 Flat washer φ8xφ16x1t 2PCS  I-7 Right cap for front stabilizer 1PCS  I-8 Screw 3/16" 4PCS  J-1 Screw 3/16" 4PCS  J-2 Left cap for rear stabilizer 1PCS  J-3 Pad for rear stabilizer 2PCS  J-4 Rear stabilizer 1PCS  J-5 Right cap for rear stabilizer 1PCS  L-1~L-12 Bolts & nuts pack 1SET                                                                                                                                                                                                                                                                                                                                                                                                                                                                                                                                                                                                                                                                                                                                                                                                                                                                                                                                                                                                                                                                                                                                                                                                                                                                                                                                                                                                                                                                                                                                                                                                                                                                                                                             | I-1      | Left cap for front stabilizer         | 1PCS |
| I-4Transport wheel for front stabilize2PCSI-5Nuts M82PCSI-6Flat washer φ8xφ16x1t2PCSI-7Right cap for front stabilizer1PCSI-8Screw 3/16"4PCSJ-1Screw 3/16"4PCSJ-2Left cap for rear stabilizer1PCSJ-3Pad for rear stabilizer2PCSJ-4Rear stabilizer1PCSJ-5Right cap for rear stabilizer1PCSL-1~L-12Bolts & nuts pack1SET                                                                                                                                                                                                                                                                                                                                                                                                                                                                                                                                                                                                                                                                                                                                                                                                                                                                                                                                                                                                                                                                                                                                                                                                                                                                                                                                                                                                                                                                                                                                                                                                                                                                                                                                                                                                         | I-2      | Front stabilizer                      | 1PCS |
| I-5       Nuts M8       2PCS         I-6       Flat washer φ8xφ16x1t       2PCS         I-7       Right cap for front stabilizer       1PCS         I-8       Screw 3/16"       4PCS         J-1       Screw 3/16"       4PCS         J-2       Left cap for rear stabilizer       1PCS         J-3       Pad for rear stabilizer       2PCS         J-4       Rear stabilizer       1PCS         J-5       Right cap for rear stabilizer       1PCS         L-1~L-12       Bolts & nuts pack       1SET                                                                                                                                                                                                                                                                                                                                                                                                                                                                                                                                                                                                                                                                                                                                                                                                                                                                                                                                                                                                                                                                                                                                                                                                                                                                                                                                                                                                                                                                                                                                                                                                                      | I-3      | Allen bolt M8xP1.25x40L               | 2PCS |
| I-6       Flat washer φ8xφ16x1t       2PCS         I-7       Right cap for front stabilizer       1PCS         I-8       Screw 3/16"       4PCS         J-1       Screw 3/16"       4PCS         J-2       Left cap for rear stabilizer       1PCS         J-3       Pad for rear stabilizer       2PCS         J-4       Rear stabilizer       1PCS         J-5       Right cap for rear stabilizer       1PCS         L-1~L-12       Bolts & nuts pack       1SET                                                                                                                                                                                                                                                                                                                                                                                                                                                                                                                                                                                                                                                                                                                                                                                                                                                                                                                                                                                                                                                                                                                                                                                                                                                                                                                                                                                                                                                                                                                                                                                                                                                           | I-4      | Transport wheel for front stabilize   | 2PCS |
| I-7       Right cap for front stabilizer       1PCS         I-8       Screw 3/16"       4PCS         J-1       Screw 3/16"       4PCS         J-2       Left cap for rear stabilizer       1PCS         J-3       Pad for rear stabilizer       2PCS         J-4       Rear stabilizer       1PCS         J-5       Right cap for rear stabilizer       1PCS         L-1~L-12       Bolts & nuts pack       1SET                                                                                                                                                                                                                                                                                                                                                                                                                                                                                                                                                                                                                                                                                                                                                                                                                                                                                                                                                                                                                                                                                                                                                                                                                                                                                                                                                                                                                                                                                                                                                                                                                                                                                                              | I-5      | Nuts M8                               | 2PCS |
| I-7       Right cap for front stabilizer       1PCS         I-8       Screw 3/16"       4PCS         J-1       Screw 3/16"       4PCS         J-2       Left cap for rear stabilizer       1PCS         J-3       Pad for rear stabilizer       2PCS         J-4       Rear stabilizer       1PCS         J-5       Right cap for rear stabilizer       1PCS         L-1~L-12       Bolts & nuts pack       1SET                                                                                                                                                                                                                                                                                                                                                                                                                                                                                                                                                                                                                                                                                                                                                                                                                                                                                                                                                                                                                                                                                                                                                                                                                                                                                                                                                                                                                                                                                                                                                                                                                                                                                                              | I-6      | Flat washer φ8xφ16x1t                 | 2PCS |
| I-8       Screw 3/16"       4PCS         J-1       Screw 3/16"       4PCS         J-2       Left cap for rear stabilizer       1PCS         J-3       Pad for rear stabilizer       2PCS         J-4       Rear stabilizer       1PCS         J-5       Right cap for rear stabilizer       1PCS         L-1~L-12       Bolts & nuts pack       1SET                                                                                                                                                                                                                                                                                                                                                                                                                                                                                                                                                                                                                                                                                                                                                                                                                                                                                                                                                                                                                                                                                                                                                                                                                                                                                                                                                                                                                                                                                                                                                                                                                                                                                                                                                                          |          |                                       |      |
| J-2Left cap for rear stabilizer1PCSJ-3Pad for rear stabilizer2PCSJ-4Rear stabilizer1PCSJ-5Right cap for rear stabilizer1PCSL-1~L-12Bolts & nuts pack1SET                                                                                                                                                                                                                                                                                                                                                                                                                                                                                                                                                                                                                                                                                                                                                                                                                                                                                                                                                                                                                                                                                                                                                                                                                                                                                                                                                                                                                                                                                                                                                                                                                                                                                                                                                                                                                                                                                                                                                                      | I-8      |                                       | 4PCS |
| J-3 Pad for rear stabilizer 2PCS  J-4 Rear stabilizer 1PCS  J-5 Right cap for rear stabilizer 1PCS  L-1~L-12 Bolts & nuts pack 1SET                                                                                                                                                                                                                                                                                                                                                                                                                                                                                                                                                                                                                                                                                                                                                                                                                                                                                                                                                                                                                                                                                                                                                                                                                                                                                                                                                                                                                                                                                                                                                                                                                                                                                                                                                                                                                                                                                                                                                                                           | J-1      | Screw 3/16"                           | 4PCS |
| J-4Rear stabilizer1PCSJ-5Right cap for rear stabilizer1PCSL-1~L-12Bolts & nuts pack1SET                                                                                                                                                                                                                                                                                                                                                                                                                                                                                                                                                                                                                                                                                                                                                                                                                                                                                                                                                                                                                                                                                                                                                                                                                                                                                                                                                                                                                                                                                                                                                                                                                                                                                                                                                                                                                                                                                                                                                                                                                                       | J-2      | Left cap for rear stabilizer          | 1PCS |
| J-5 Right cap for rear stabilizer 1PCS L-1~L-12 Bolts & nuts pack 1SET                                                                                                                                                                                                                                                                                                                                                                                                                                                                                                                                                                                                                                                                                                                                                                                                                                                                                                                                                                                                                                                                                                                                                                                                                                                                                                                                                                                                                                                                                                                                                                                                                                                                                                                                                                                                                                                                                                                                                                                                                                                        | J-3      | Pad for rear stabilizer               | 2PCS |
| L-1~L-12 Bolts & nuts pack 1SET                                                                                                                                                                                                                                                                                                                                                                                                                                                                                                                                                                                                                                                                                                                                                                                                                                                                                                                                                                                                                                                                                                                                                                                                                                                                                                                                                                                                                                                                                                                                                                                                                                                                                                                                                                                                                                                                                                                                                                                                                                                                                               | J-4      | Rear stabilizer                       | 1PCS |
| L-1~L-12 Bolts & nuts pack 1SET                                                                                                                                                                                                                                                                                                                                                                                                                                                                                                                                                                                                                                                                                                                                                                                                                                                                                                                                                                                                                                                                                                                                                                                                                                                                                                                                                                                                                                                                                                                                                                                                                                                                                                                                                                                                                                                                                                                                                                                                                                                                                               | J-5      | Right cap for rear stabilizer         | 1PCS |
| ·                                                                                                                                                                                                                                                                                                                                                                                                                                                                                                                                                                                                                                                                                                                                                                                                                                                                                                                                                                                                                                                                                                                                                                                                                                                                                                                                                                                                                                                                                                                                                                                                                                                                                                                                                                                                                                                                                                                                                                                                                                                                                                                             |          |                                       |      |
|                                                                                                                                                                                                                                                                                                                                                                                                                                                                                                                                                                                                                                                                                                                                                                                                                                                                                                                                                                                                                                                                                                                                                                                                                                                                                                                                                                                                                                                                                                                                                                                                                                                                                                                                                                                                                                                                                                                                                                                                                                                                                                                               |          | · · · · · · · · · · · · · · · · · · · | 1SET |

- 1. Attach the Front Stabilizer (I-2) to the Main Frame (E-5) using two M8xP1.25x20L Allen bolt (L-9) and Flat washers (L-8).
- 2. Attach the Rear Stabilizer (J-4) to the Main Frame (E-5) using two M8xP1.25x20L Allen bolt (L-9) and Flat washers (L-8).

## Step 2

- 1. Assemble the straps onto the pedals as the sketches. Adjust the ideal length of the straps according to your foot size.
- 2. Assemble the two Pedals (E-22L/R) onto the Crank (E-12L/R) with a screw driver.

Remarks: Screw the left pedal's spindle counter-clockwise and the right pedal's spindle clockwise. Use a wrench (or screwdriver) to screw the two spindles completely.

- 3. Assemble the seat (E-21) to the Slider. The Slider can be adjusted in different angles. Tighten the two Nuts under the Seat using a screwdriver. In addition, the Slider can be adjusted in horizontal level by loosening the Knob.
- 4. Insert the seat post (D-6) into the main frame, then choose the desired position and tighten the knob. Be sure the knob (E-10) is always securely fastened.

Remarks: When you have chosen a desired position, tighten the Seat Post Knob until you

hear a "click".

- 1. Please remove the M8\*P1.25\*16L Allen bolt (C-6) and semicircle washers (C-4) and flat washers (C-5) from the main frame.
- 2. Pull the upper tension control (C-3) of the handlebar post (C-7) and ensure the tension knob is at the lightest position (minimum position).
- 3. Connect the upper tension control (C-3) and down tension cable (E-1), then connect the upper sensor wire (C-9) and down sensor wire (E-3).
- 4. Slide the Handlebar post (C-7) into the Main frame (E-5) then fix it with four sets of M8\*P1.25\*16L Allen bolt (C-6) and semicircle washers (C-4) and flat washers (C-5).

Remarks: Do not screw one set of the M8\*P1.25\*16L Allen bolt and semicircle washers too firm at one time. It is better to fix the four sets firmly at the same time because it helps you to change angles and to fix more easily.

- 1. Pass the hand-pulse wire (B-5) through the hole.
- 2. Attach the handlebar (B-1) to the handlebar post (C-7) using the metal clamp (L-2). Fix firmly with one flat washer (L-4), one Spring washer (L-5) and one Fixing bolt (L-6).
- 3. Tighten all parts together with T-Knob (L-7), spring washer (L-5), flat washer (L-4). Please ensure it is secured very well.